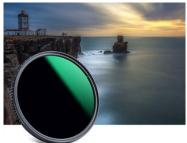

## Light intensity adjustment

The ND filter offers infinitely adjustable ND8-ND2000. This allows you to adjust the level of light entering the lens. It will come in handy when shooting dynamic scenes, such as flowing water or moving objects, allowing you to create blur effects.