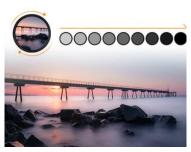

## Light intensity adjustment

The ND filter offers infinitely adjustable ND8-ND2000. This allows you to adjust the level of light entering the lens. It will come in handy when shooting dynamic scenes, such as flowing water or moving objects, allowing you to create blur effects.