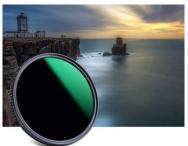

## Light intensity adjustment

The ND filter offers infinitely adjustable ND8-ND2000. This allows you to adjust the level of light entering the lens. It will come in handy when shooting dynamic scenes, such as flowing water or moving objects, allowing you to create blur effects.