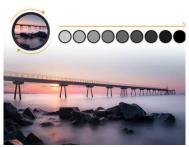

## Light intensity adjustment

The ND filter offers infinitely adjustable ND8-ND2000. This allows you to adjust the level of light entering the lens. It will come in handy when shooting dynamic scenes, such as flowing water or moving objects, allowing you to create blur effects.