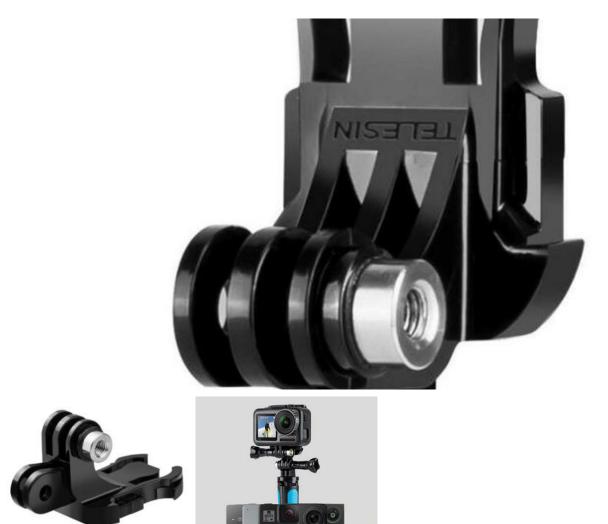

## Dual Mount Telesin J-Hook for sports cameras (GP-MTB-T02-BK)

Ref: 6972860174549

Dual Mount Telesin J-Hook for sports cameras (GP-MTB-T02-BK)

Telesin GP-MTB-T02-BK Double J Hook Mount for Sports Cameras

Fitted with a standard 1/4" thread, the Telesin GP-MTB-T02-BK Double J Hook Mount for Sports Cameras gives you more flexibility and freedom when recording. It's compatible with a range of devices from GoPro to DJI Osmo Action. You can use it to mount additional accessories on your equipment, such as a tripod or selfie stick, for example. This allows you to instantly change the way you film when you need to. For example, you can use this practical accessory in combination with a backpack mount for convenient alternate shooting from a first-person view or handheld. Easy to use and durable - see how much easier it can make your job!"

Brand Telesin Model GP-MTB-T02-BK Compatibility GoPro Hero 8/7/6, Xiaomi YI, DJI Osmo Action Color Black

Telefone: +351962484153 (Chamada para rede móvel nacional) Email: info@mobilemax.pt

Preço:

Antes: € 4.5018