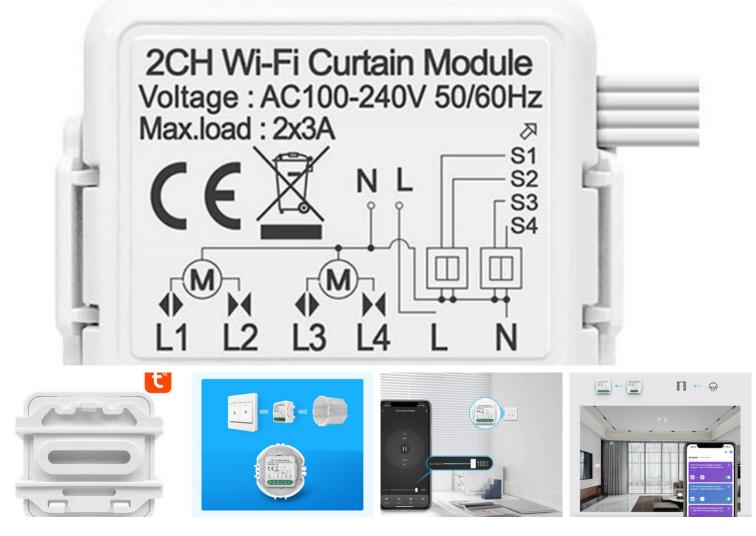

Included Module Holder User manual Product type: WiFi 2-channel roller shutter module Voltage: AC100-240V 50/60Hz Maximum load: 2x3A Operating frequency: 2.405 GHz-2.480 GHz Operating temperature: -10°C to + 40°C Protocol: IEEE 802.11b/g/n WiFi Operating range: <100m Dimensions: (Width x Depth x Height) 39.2 x 39.2 x 18mm IP protection class: IP20