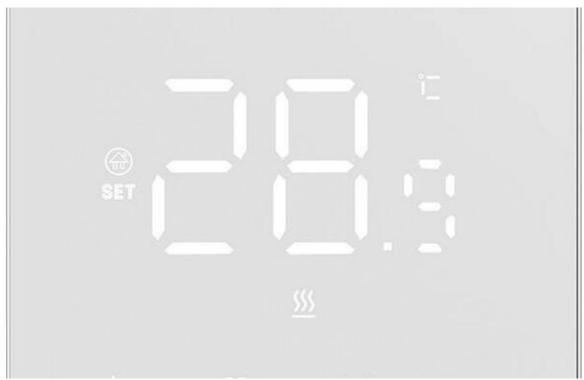

## Precision for Comfort and Savings

The high precision of the Avatto thermostat settings, with an accuracy of up to  $0.5^{\circ}$ C, ensures the perfect temperature in your home, leading to comfort and energy savings. The device displays the room temperature with an accuracy of  $0.1^{\circ}$ C. It also offers a hysteresis function, allowing you to control the temperature range from  $0.5^{\circ}$ C to  $10^{\circ}$ C.