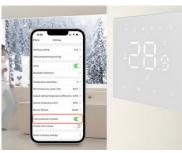

### Control from Anywhere

With compatibility with the Smart Life and Tuya Smart apps, the Avatto thermostat allows you to control the temperature in your home from anywhere, which will be greatly appreciated by busy individuals who spend a lot of time away from home. There is also the option to manage the device using voice commands. The product is compatible with Amazon Alexa, Google Home, and Yandex Alice, allowing you to relax on the couch and adjust the temperature settings without getting up while at home. Prefer more traditional solutions? Use the touch panel!

#### Create a Smart Home

Connect the thermostat to other smart devices to create scenes tailored to specific situations - from returning home to bedtime. Furthermore, there is the option for group control of thermostats in different rooms, providing extra convenience.