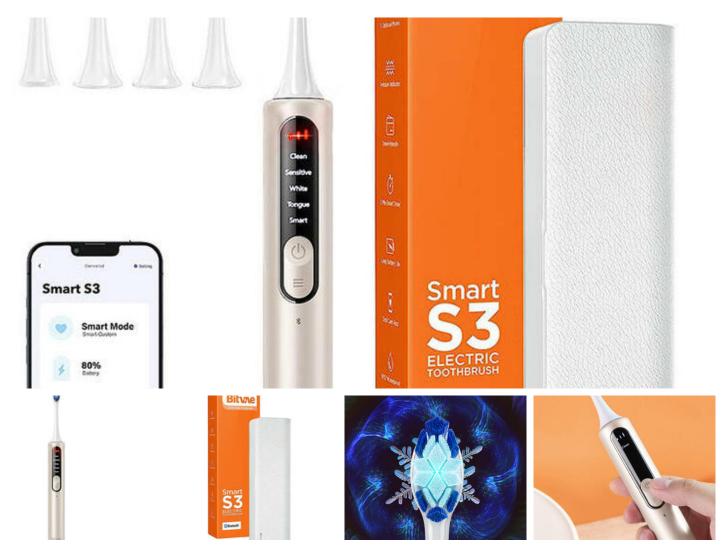

Sonic toothbrush with app, tips set and travel etui S3 (cham Sonic toothbrush with app, tips set and travel etui S3 (champagne gold)

Sonic Toothbrush with App and Bitvae S3 Gold Set

Users who opt for the Bitvae S3 Sonic Toothbrush in an elegant silver shade gain the ability to achieve precise oral hygiene through its integration with an app. This device combines innovative technologies with exceptional design, providing users not only with a beautiful smile but also convenience and ease of use.

## Three Intensity Levels and Five Operating Modes

Our Bitvae S3 sonic toothbrush offers users three different intensity levels, allowing them to customize it to their individual needs. Additionally, five different operating modes, including Clean, Sensitive, White, Tongue, and Smart, enable users to select the most suitable program for their daily dental care. Whether they require gentle or intensive cleaning, the Bitvae toothbrush meets their expectations.

## Smart App and Real-time Feedback

The Bitvae S3 is not just a toothbrush—it's a complete dental care experience. Thanks to Bluetooth connectivity, users can use a free app that provides real-time feedback. 3D visualization of their teeth allows them to monitor progress and care for every nook and cranny of their oral cavity. The app guides users through 4 zones and 12 pages, ensuring comprehensive dental care.

## The Perfect Set for Users

In the set, users will find everything they need for comprehensive oral care. In addition to the toothbrush itself and an elegant travel case, they will receive 3 regular brush heads and one very soft one for special gum care. Additionally, a phone or toothbrush holder allows them to keep the device within reach at all times.

Toothbrush
Case
Instruction Manual
USB Cable
Phone/Toothbrush Holder
4 Brush Heads

4 Brush Head Covers

Brand Bitvae Model S3 Color GoldWorking Time 180 days Charging Time 4 hours

Preço:

Antes: € 37.9947

Agora: € 35.50