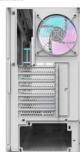

Ref: 5905316148987

Computer case Darkflash DS900 AIR (white) + 7 ARGB Fans Computer case Darkflash DS900 AIR (white) + 7 ARGB Fans

Computer case Darkflash DS900 AIR (white) + 7 ARGB Fans

Discover a new quality among computer cases with the Darkflash DS900 AIR model. The elegant white model is distinguished not only by its modern design, but also by advanced features that will meet the expectations of the most demanding users. With DS900 AIR your computer will become more efficient, stable and impressive. In the set you will find 7 DM12F 120 mm fans.

## Stability and design

The unique design of the case with trapezoidal feet and shock-absorbing pads provides exceptional stability, eliminating vibrations. This is especially important for powerful computers that can generate vibrations during intensive work.

## Elegant design and functionality

The DS900 AIR chassis has a front and left panel made of tempered glass, which adds to its elegance. The I/O panel is equipped with USB-C, USB 3.0, USB 2.0, LED switch, Power, Reset and HD Audio, providing easy access to the most important functions.