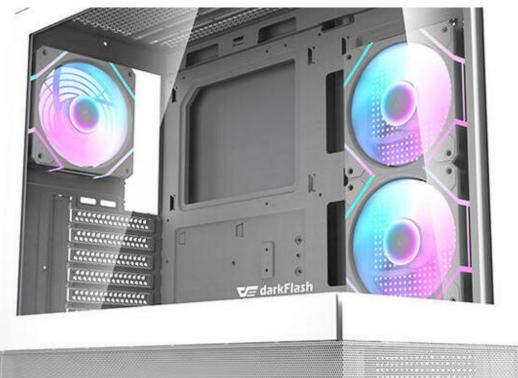

Ref: 5905316148987

Computer case Darkflash DS900 AIR (white) + 7 ARGB Fans Computer case Darkflash DS900 AIR (white) + 7 ARGB Fans

Computer case Darkflash DS900 AIR (white) + 7 ARGB Fans

Discover a new quality among computer cases with the Darkflash DS900 AIR model. The elegant white model is distinguished not only by its modern design, but also by advanced features that will meet the expectations of the most demanding users. With DS900 AIR your computer will become more efficient, stable and impressive. In the set you will find 7 DM12F 120 mm fans.

#### Protection and cooling

The DS900 Air allows you to build a powerful cooling system with the ability to mount multiple fans and heat sinks, ensuring optimal

working conditions for all components. What's more, the back of the case is equipped with a protective steel mesh that allows for even more efficient ventilation. This is crucial for maintaining optimal temperatures and effective cooling especially during intensive work.

Heatsink system

Side: 240 mm; Top: 240/360 mm

Fan system

Side: 120 mm x 2; Rear: 120 mm x 1; Top: 120 mm x3/140 mm x 2; PSU: 120 mm x 3;

Front panel Tempered glass

Left panel

Tempered glass

USB-C x 1/ USB 3.0 x 1/ USB 2.0 x 1/ LED/Power/Reset/HD Audio switch