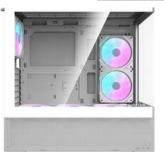

Ref: 5905316148987

Computer case Darkflash DS900 AIR (white) + 7 ARGB Fans Computer case Darkflash DS900 AIR (white) + 7 ARGB Fans

Computer case Darkflash DS900 AIR (white) + 7 ARGB Fans

Discover a new quality among computer cases with the Darkflash DS900 AIR model. The elegant white model is distinguished not only by its modern design, but also by advanced features that will meet the expectations of the most demanding users. With DS900 AIR your computer will become more efficient, stable and impressive. In the set you will find 7 DM12F 120 mm fans.

## Elegant design and functionality

The DS900 AIR chassis has a front and left panel made of tempered glass, which adds to its elegance. The I/O panel is equipped with USB-C, USB 3.0, USB 2.0, LED switch, Power, Reset and HD Audio, providing easy access to the most important functions.