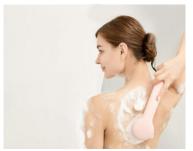

Ref: 6971308401384

SPA Massager Body Brush InFace CB-11DL SPA Massager Body Brush InFace CB-11DL

inFace CB-11DL body massage brush (pink)

The inFace CB-11DL body massage brush provides a relaxing massage and gently exfoliates the skin. It comes with 2 tips, so you can use it as you are comfortable. What's more, it offers 3-stage speed adjustment and is IPX7 water resistant.

#### Effective cleansing

Swap standard bath sponges for inFace. The brush head consists of two parts, and each part rotates in a different direction, providing a pleasant massage and effectively cleansing the skin. In addition, it has a smart chip that will interrupt the device when it detects too much pressure on the skin. This makes using the CB-11DL completely safe.

### 2 heads included

In the package you will find 2 interchangeable heads that you can use freely. Thanks to the use of DuPont bristles, the brush thoroughly cleanses the skin. What's more, it helps treat acne on the back.

# Customize its action according to your needs

The inFace body massage brush offers 3 speed levels, so you can adjust its action to your own needs. The lowest level gently cleanses the skin, the medium level is perfect for everyday use, and the highest level provides thorough cleansing.