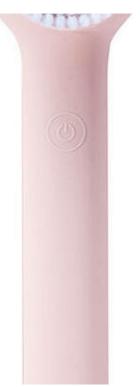

Ref: 6971308401384

SPA Massager Body Brush InFace CB-11DL SPA Massager Body Brush InFace CB-11DL

inFace CB-11DL body massage brush (pink)

The inFace CB-11DL body massage brush provides a relaxing massage and gently exfoliates the skin. It comes with 2 tips, so you can use it as you are comfortable. What's more, it offers 3-stage speed adjustment and is IPX7 water resistant.

#### Thoughtful design

The inFace CB-11DL is made of FDA silicone, making it safe for your skin. What's more, it has IPX7 splash resistance, so you can use it freely without worrying about damaging the product.