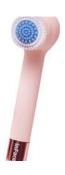

#### Effective cleansing

Swap standard bath sponges for inFace. The brush head consists of two parts, and each part rotates in a different direction, providing a pleasant massage and effectively cleansing the skin. In addition, it has a smart chip that will interrupt the device when it detects too much pressure on the skin. This makes using the CB-11DL completely safe.

### 2 heads included

In the package you will find 2 interchangeable heads that you can use freely. Thanks to the use of DuPont bristles, the brush thoroughly cleanses the skin. What's more, it helps treat acne on the back.