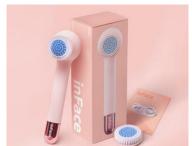

Ref: 6971308401384

SPA Massager Body Brush InFace CB-11DL SPA Massager Body Brush InFace CB-11DL

inFace CB-11DL body massage brush (pink)

The inFace CB-11DL body massage brush provides a relaxing massage and gently exfoliates the skin. It comes with 2 tips, so you can use it as you are comfortable. What's more, it offers 3-stage speed adjustment and is IPX7 water resistant.

Included

massage brush

head with DuPont bristles x2

charging cable

user manual

[]Manufacturer[]

□inFace

[Model]