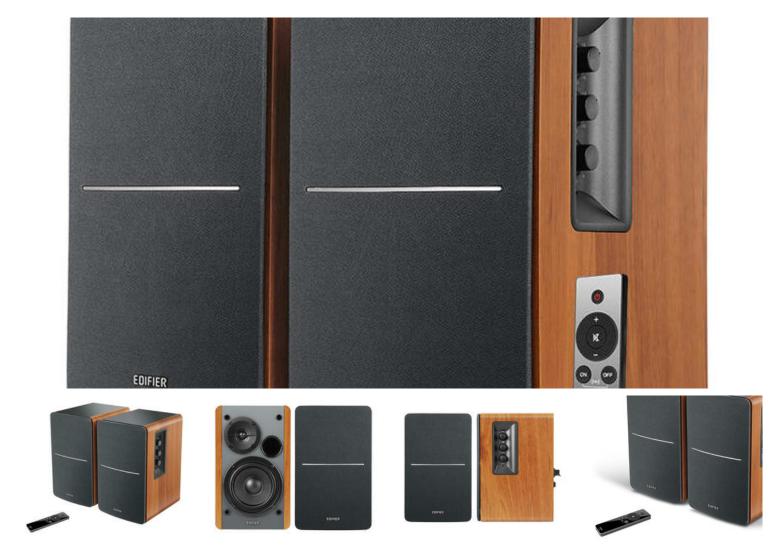

## Edifier R1280Ts

A subtle combination of retro appeal with a modern sense of sound quality. The Edifier R1280Ts speakers are designed for even the most demanding audiophiles. They have a total RMS power of 42 watts, and with 2 RCA ports, you can connect up to 2 devices to them simultaneously. With the built-in knobs you can precisely adjust the sound to your expectations. The included remote control makes it easy to operate the speakers.

# Studio quality sound

The R1280Ts speakers guarantee a fantastic quality signal through which you achieve the best sound experience. Silk dome tweeter and 4-inch bass driver provide solid balance, surprising details and crystal clear audio. Stable RMS power output of up to 42 watts eliminates distortion, while the front-facing bass reflex port emphasizes bass performance. An additional output allows you to connect an external subwoofer (not included).

## Comfort of use

On the side panel are knobs that allow you to adjust the most important functions accordingly. In an instant you can change not only the volume, but also the treble and bass. This way you can quickly emphasize what you like most in your favorite music genres. The speakers also come with a small remote control, which is used to remotely control basic settings. Among other things, it is responsible for

turning the speakers on, off and muting them from a short distance.

#### Dual RCA input

The R1280Ts offers an interesting option to conveniently connect your devices and discover an unforgettable musical entertainment experience. The RCA ports are ready to connect up to two pieces of equipment at one time. You no longer have to move your audio sources every time, search for the right cables and waste time switching them.

#### Classic remains in fashion

A sensible combination of functionality and aesthetics is a fully successful solution. Wooden speaker cabinet effectively minimizes acoustic resonance, thus eliminating unnecessary vibration and improving sound quality. Moreover, it is what makes the R1280Ts look so distinctive. With their elegant, stylish design, they can perfectly complement the decor of a tasteful interior, living room or study.