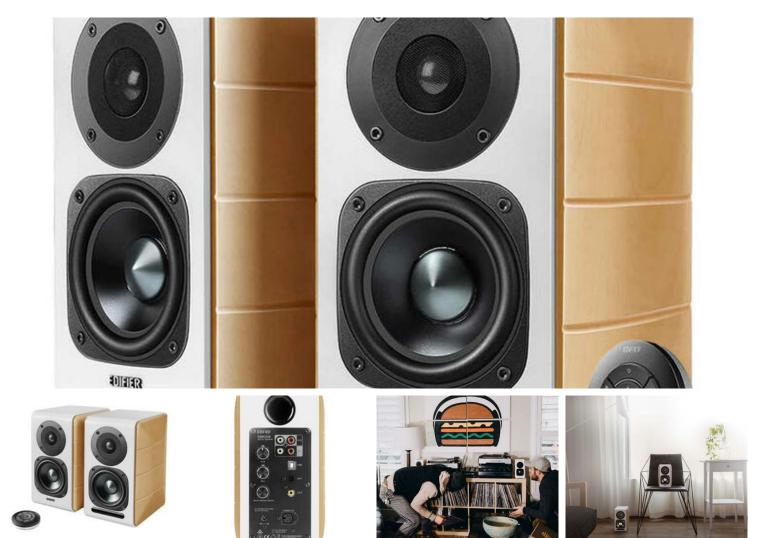

## EDIFIER S880DB speakers

Don't sacrifice high quality sound and choose speakers that deliver an extraordinary listening experience. The Edifier S880DB is a remarkable set of compact speakers that are among the few supported by Hi-Res Audio technology. The titanium tweeter driver delivers high volume, sensitivity and resolution with clear treble. Equipped with a range of inputs makes them high-end equipment.

Ref: 6923520266098

Speakers are equipped with a variety of inputs to enhance your enjoyment and use. RCA input is perfect for connecting to audio-video equipment that doesn't have mini jack connector. Optical input allows you to send digital audio signal in very high quality and ensures that there is no interference during transmission, while coaxial input allows you to send electrical signal, so you can count on the highest quality sound without noise and distortion.

## Top quality sound

The careful craftsmanship of the S880DB allows it to deliver premium sound. The 19mm tweeters are made from polished titanium laminate material. Deep bass is provided by large midrange drivers with metal diaphragms, and the aluminium frame ensures higher power handling and minimal vibration.