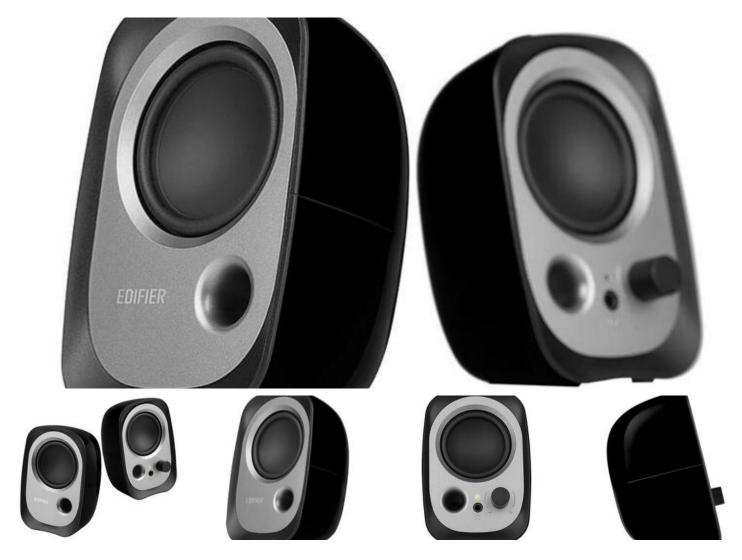

## Edifier R12U Speakers

Need speakers that combine compact design and high quality sound? The Edifier R12U are designed just for you! They use 60mm drivers and a Bass Reflex port to deliver crystal clear sound with a wealth of detail. They also allow you to connect an audio source via the 3.5mm port.

## Compact design - impressive quality

Limited desk space but still want premium sound? That's exactly what the Edifier R12U speakers offer. It's possible thanks to the use of the best materials and technologies. The 60mm drivers are capable of generating clear, detailed sound. The devices achieve a total output power (RMS) of 2 x 2 W.

## Functionality and convenience

The speakers are powered by USB, ensuring wide compatibility - you can simply plug them into your computer or adaptor. Adjust the volume with the built-in volume knob, and the 3.5 mm AUX input port allows you to hook up your mobile device or MP3 player. Choose a combination of high quality, compactness and modern design! Put your money on the Edifier R12U!