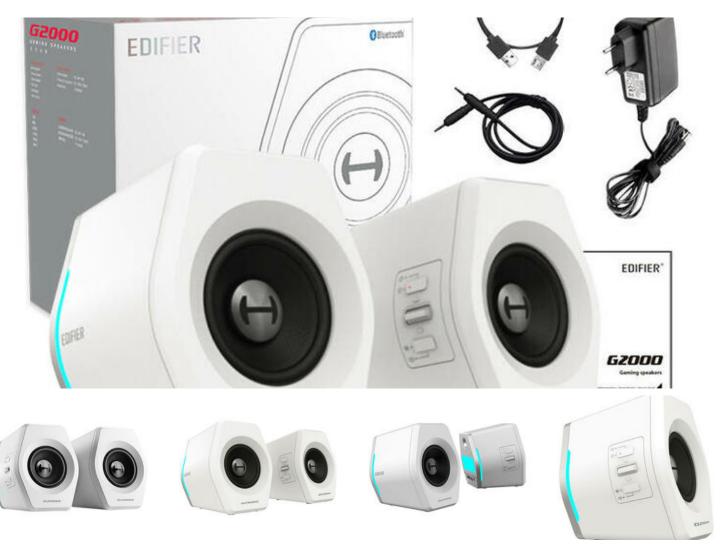

# Speakers 2.0 Edifier HECATE G2000 (white)

Ref: 6923520268573

Speakers 2.0 Edifier HECATE G2000 (white)

# Edifier HECATE G2000 2.0 Speakers (white)

Go for professional-grade hardware and enjoy great sound while gaming, watching movies and listening to music. The Edifier HECATE G2000 2.0 speakers feature a compact size, 32W of power, excellent sound quality and gaming RGB backlighting. With three playback modes, the speakers will prove useful in various situations and will serve the whole family.

In the kit Speakers USB cable AUX cable Power adapter User Manual Brand **F**difier Model G2000 RMS 8W + 8W Peak Output Power 16W + 16WFrequency response 98Hz - 20 KHz Signal to noise ratio  $\leq 25$ dB (A) Volume control Shift Bluetooth version 5.1 Weight 1.4 kg Dimensions 106 x 105 x 130 mm Color White