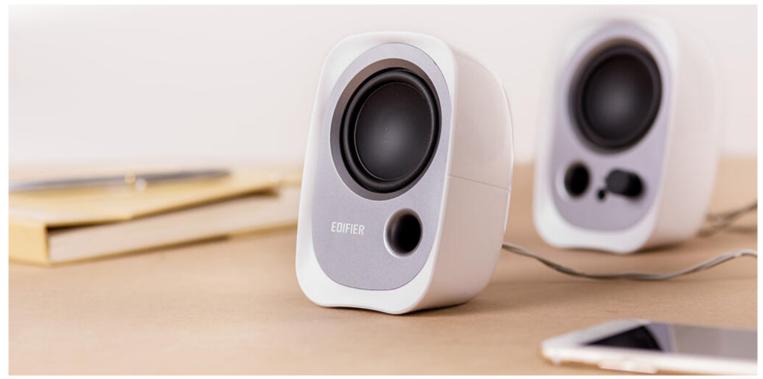

## Edifier R12U Speakers 2.0 (white)

Need speakers that combine compact design and high quality sound? Edifier R12U were designed just for you! The units use 60-millimeter drivers and a Bass Reflex port to deliver crystal clear sound with rich detail. They also allow you to connect an audio source via a 3.5mm port.

## Compact design - impressive quality

Do you have limited space on your desk, but expect high-end sound? This is exactly the combination offered by the Edifier R12U speakers. This is possible thanks to the use of the best materials and technology. The 60-millimeter drivers are capable of generating clear, detail-saturated sound. The devices achieve a total output power (RMS) of 2  $\times$  2 watts.

## Functionality and convenience

The speakers are powered by a USB connection, ensuring wide compatibility - you can simply plug them into a computer or an adapter. You can adjust the volume with the built-in knob, and the 3.5 mm AUX input port will allow you to plug in a mobile device or MP3 player. Choose a combination of high quality, compact design and modern look! Put your money on the Edifier R12U!