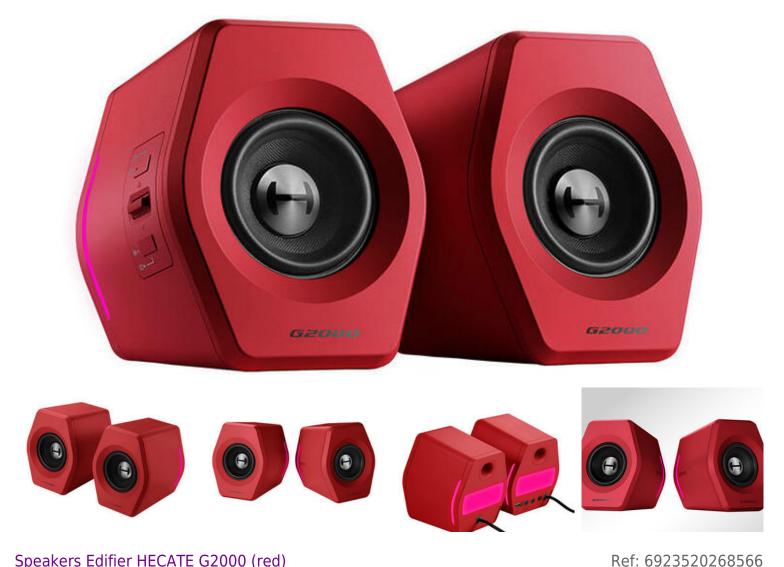

# Speakers Edifier HECATE G2000 (red)

Speakers Edifier HECATE G2000 (red)

## Edifier HECATE G2000 (red) speakers.

Opt for professional gear and enjoy great sound while gaming, watching movies and listening to music. Edifier HECATE G2000 2.0 speakers are distinguished by their compact size, 32W of power, excellent sound quality and gaming RGB backlighting. With three playback modes, the speakers will work well in a variety of situations and will serve the whole family.

The G200 is an ideal choice for all gamers. The speakers are equipped with interesting RGB backlighting, so they will perfectly complement any gamer's workstation. Importantly, they offer as many as 12 different lighting effects, so you don't have to worry about boredom. In addition, high quality sound will allow you to hear every move of your opponent.

### Tailored to your needs

The Edifier HECATE G2000 are distinguished by their outstanding functionality and carefully considered design. They feature several buttons so that you can conveniently manage such functions as RGB backlighting effects, sound effects and Bluetooth connection termination. What's more, the speakers have non-slip pads, and the matte panels add a chic and elegant touch.