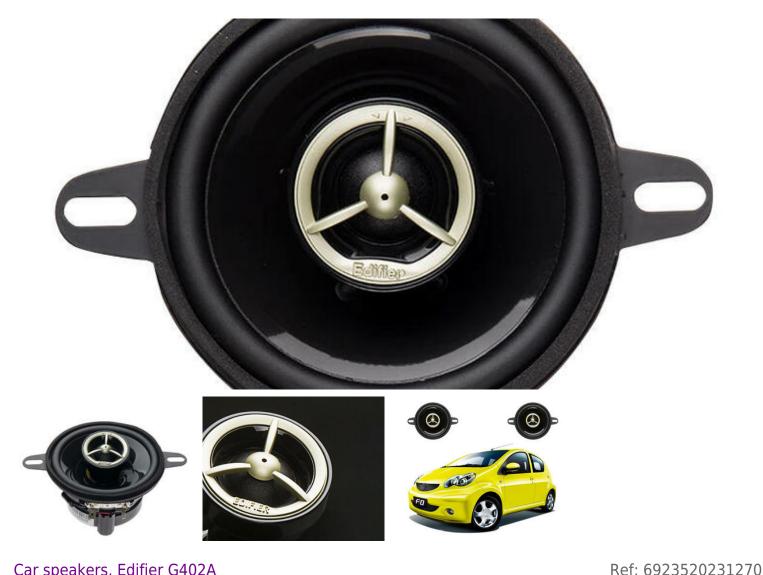

## Car speakers, Edifier G402A

Looking around for a car speaker that delivers unmatched mid and treble performance and durability, no matter the conditions? The Edifier G402A is for you! The tweeter is equipped with a 19mm dome diaphragm, which is responsible for clear and precise sound, while the PP woofer faithfully reproduces low-frequency sounds. It is lightweight and resistant even to harsh conditions. With Edifier, you can enjoy faithful reproduction of bass and low frequencies from the lowest range, regardless of your preferred music. The speaker offers 25W of power for optimal performance in normal car conditions.

## High quality and directional sound

What else makes the Edifier G402A so good? The speaker responsible for the treble is positioned at a specific angle, providing an optimal experience for the listener sitting in the car. This ensures that the sound is directed where you need it most. The speaker stands out for its wide compatibility and is sure to integrate with your car's audio system.