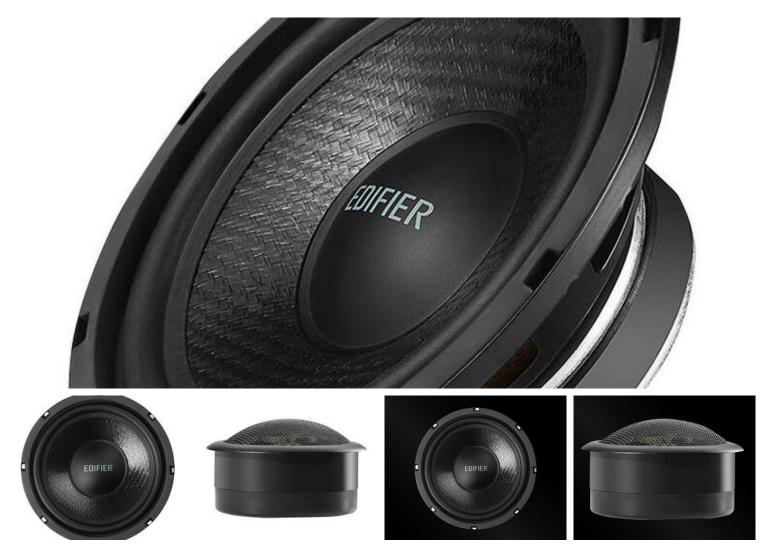

## Car speaker set, Edifier GF651C

Do you want great sound quality while driving your car? The Edifier GF651C two-way speaker set will allow you to create the perfect audio environment. It includes a tweeter with a 25mm diaphragm made of silk and an extremely durable woofer made of PP plastic. The use of 4 crossovers contributes to their optimal performance, providing even better sound characteristics, separation and spatiality. With a peak power of 120 watts and a frequency response of 55 Hz - 25 KHz, it will give you the best experience! Embark on a musical journey with Edifier!

## Better treble sound

The silk-diaphragm tweeter provides clean, clear and harmonic sound, especially in the treble range, resulting in a perceptible increase in sound quality. In addition, coil cooling with Ferrofluid magnetic fluid benefits from better high-frequency reproduction, reduced resonances, effective coil cooling and improved sound dynamics. Listen to your favorite tunes without distortion or interference!

## Feel the depth of the bass

The Edifier GF651C features a lightweight woofer made of durable PP plastic, making it resistant to harsh automotive conditions. As a result, you can enjoy deep and powerful bass that will add dynamics and enhance the energy of your favorite music. What's more, by using a woofer coil wound on a KAPTON-type carcass with lightweight CCAW copper-coated aluminum wire, the Edifier GF651C kit

provides even more precision and sensitivity to the speaker, resulting in excellent low-frequency reproduction and better sound separation. This bass will move you!

| 2 "tweeter" tweeters    |
|-------------------------|
| 2 "woofer" woofers      |
| 4 Crossovers            |
| ☐Manufacturer           |
| □Edifier □              |
| □Model                  |
| □GF651C                 |
| □Total Power:           |
| □Rated 60W / Peak 120W. |
| [Frequency response:    |
| □55Hz - 25kHz           |
| [Impedance:             |
| □4 Ohms                 |
| Tweeter "tweeter":      |
| □52mm                   |
| Diaphragm               |
| □25mm dome              |