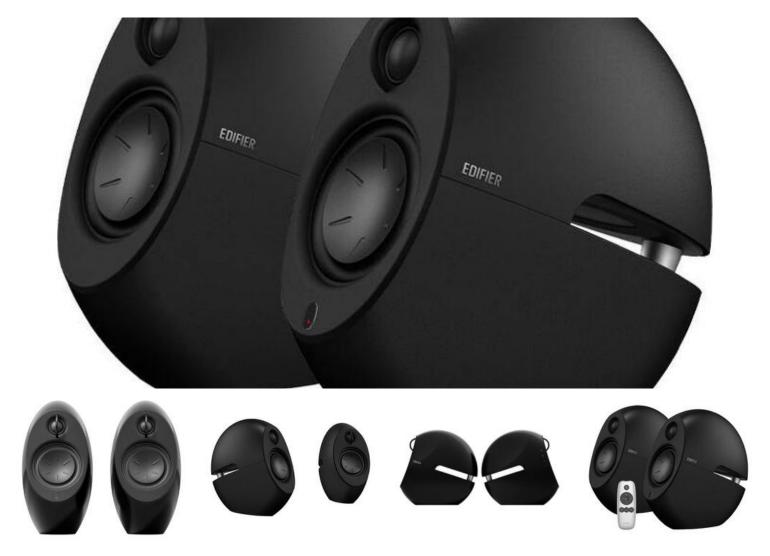

Speakers Edifier e25HD (black)
Speakers Edifier e25HD (black)

Edifier e25HD speakers (black)

Immerse yourself in the world of your favorite sounds with the Edifier e25HD. The speakers impress with a wealth of detail and high sound quality, which is confirmed by Fi-Res certification. In addition, they connect to a compatible device in 3 different ways (Bluetooth, AUX, OPT), and are easy to operate with a touch panel and remote control (included). The Edifier Connect app, in turn, offers additional e25HD features. In addition, the set features a minimalist and elegant design that will perfectly complement almost any interior.

## 3 ways to connect and simple operation

Choose the right connection method for you. The speakers use AUX and optical ports, and with the included cables you can successfully connect them to compatible equipment. However, if you prefer wireless solutions, pair the Edifier e25HD with the device of your choice via Bluetooth 5.3. In turn, operation is facilitated by the touch panel available on the right speaker and the remote control (included).

Telefone: +351962484153

Email: info@mobilemax.pt

(Chamada para rede móvel nacional)

Included

speakers

power cable

power adapter

speaker connection cable

3.5mm to 3.5mm audio cable

audio cable 3.5 mm to RCA

optical cable

cleaning cloth

remote control

user manual

Manufacturer

Edifier