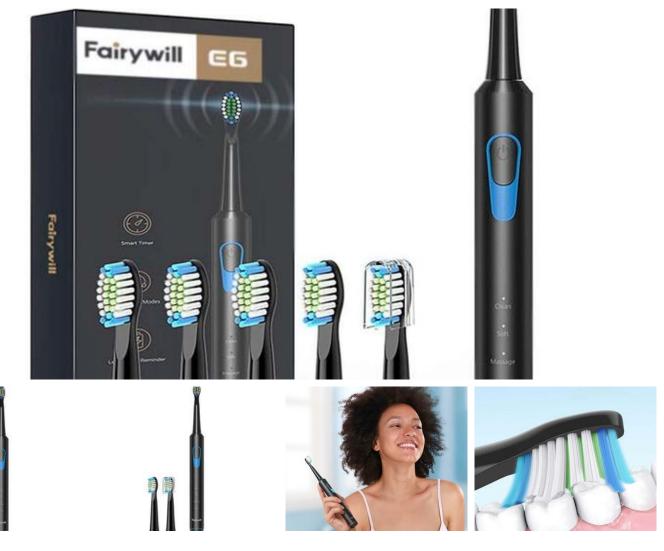

# Sonic toothbrush with head set FairyWill FW-E6 (Black)

Ref: 6973734200043

Sonic toothbrush with head set FairyWill FW-E6 (Black)

FairyWill sonic toothbrush with head set FW-E6

With FairyWill, you can take even better care of your oral hygiene. The E6 sonic toothbrush uses vibrations at up to 40,000 per minute to give you an effective cleaning. It offers 3 modes to choose from and comes with a smart timer to make sure you brush your teeth for as long as you need to. It also features a durable rechargeable battery and IPX7 water resistance. The kit also includes 6 interchangeable toothbrush heads.

### 3 cleaning modes

The FairyWill E6 toothbrush can meet the needs of most users. The device allows you to choose from 3 modes. Clean mode provides a thorough cleaning, and can eliminate even the most stubborn dental plaque and stains. Massage mode provides a gentle gum massage and helps prevent tooth decay. Soft mode is ideal for beginners and people who have sensitive teeth.

#### Interchangeable tips included

In the set you will find 6 replaceable toothbrush tips. You can keep them for yourself as a spare or share them with other family members. The tips are equipped with high-quality DuPont bristles and are designed to clean even hard-to-reach areas as thoroughly as possible. Note: to ensure that your toothbrush works effectively and reduces the risk of bacteria growth, be sure to change the tips regularly.