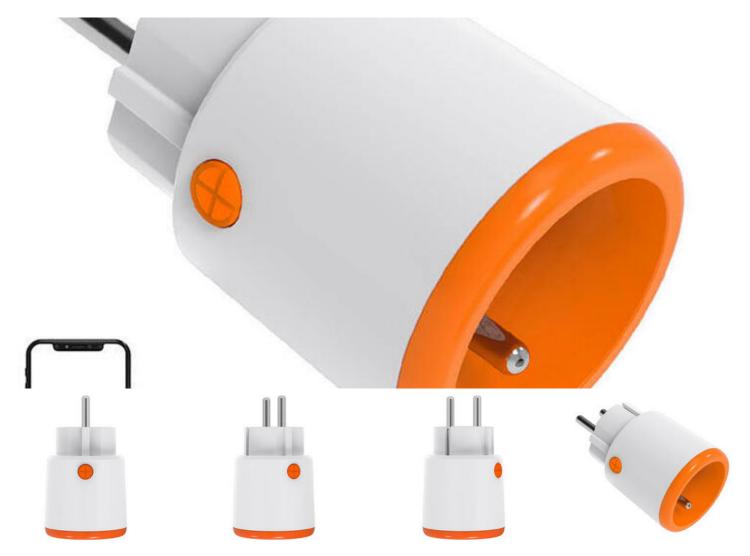

Smart Plug Zigbee Homekit NEO NAS-WR15BH (FR)
Smart Plug Zigbee Homekit NEO NAS-WR15BH (FR)

Homekit NEO NAS-WR15BH Smart Zigbee Nest (FR).

Enjoy convenient control of your devices. The NEO NAS-WR15BH smart socket will allow you to remotely control your connected equipment with your smartphone, and it is also compatible with the ZigBee protocol and the Apple Home, Google Home, Amazon Alexa and Tuya ecosystems. You also don't have to worry about problems with its configuration - the whole process is very simple and doesn't take too long. Nest supports most popular devices such as TVs, coffee makers and lamps, for example.

## Control your devices with your smartphone

Now you can conveniently control your devices from anywhere. The NEO outlet allows you to remotely control them using an app. From it you can not only turn on or off the connected equipment, but also, for example, create a work schedule for it. What's more, with a Zigbee gateway (sold separately) you gain the ability to connect more devices together and automate their operation. Make the lights turn on by themselves when the motion sensor detects that someone has entered the room, or set the coffee maker to make delicious coffee when you get out of bed - the possibilities are almost endless!

## Even more remote control options

The Nest is compatible with platforms such as Tuya, Google Home, Amazon Alexa, Apple Home and Samsung SmartThings. So you can add it to the ecosystem you use every day! You no longer have to switch between apps every time. The NAS-WR15BH also works with

## Additional amenities

With the outlet, you can monitor energy consumption in real time. This will help you learn how to better manage it, and as a result, you will save on your electricity bills! What's more, if there is an emergency, the product will automatically restore the previously saved settings when power is restored. There is also a lock function, which allows you to use the outlet in places where children are present without worry. You can also share your devices in the app with the rest of the household, so that they too can conveniently control them remotely.

ManufacturerNEOModelNAS-WR15BH (FR)Input currentAC 85-240 V 50/60 HzMax. current16 APower consumption in standby mode0,5 WOperating temperature0 $^{\circ}$ C to 40 $^{\circ}$ COperating ambient humidity20-85 $^{\circ}$ Connection standard2.4 GHz Zigbee 3.0, IEEE 802.15.4RangeUp to 55 mDimensions50 x 50 x 85 mm