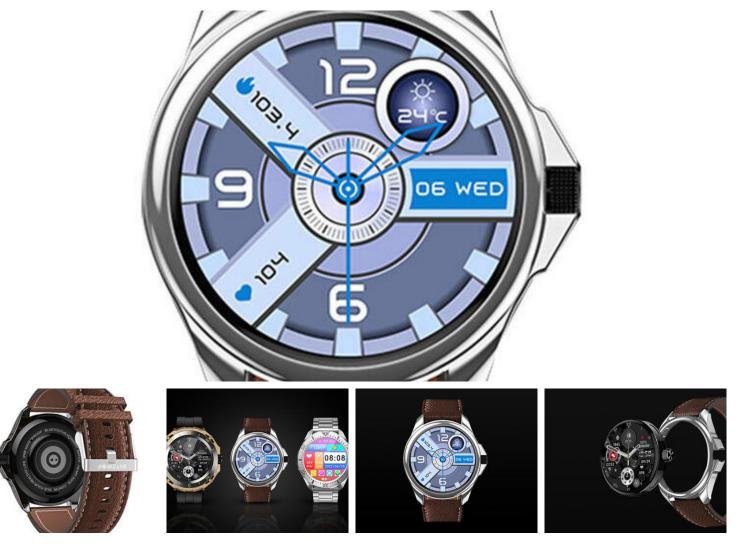

### User-friendly

Featuring a 1.35-inch circular touchscreen with 390 x 390 pixel resolution, the smartwatch provides a crisp and bright display. It offers a choice of multiple dials, allowing you to customize the look of the watch to suit your personal style. What's more, with multi-language support, the BW-AT3 is accessible to users from different regions, and its additional features such as call answering and camera remote control make daily activities even easier.