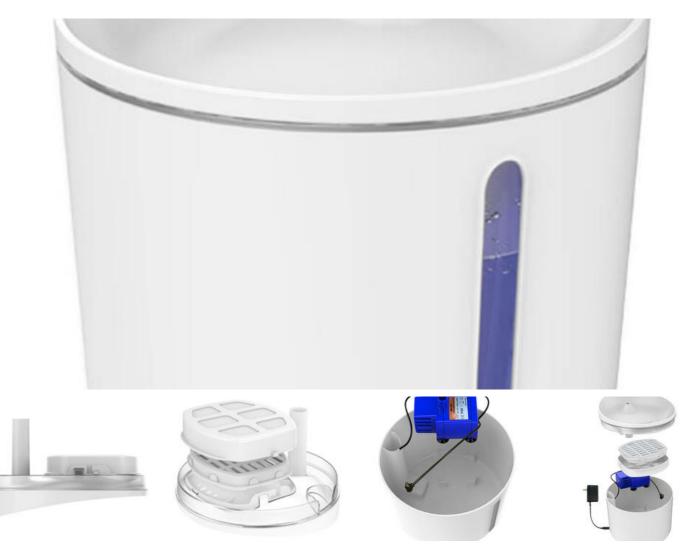

## Dogness 1L Dog and Cat Smart Fountain/Drinker (white).

Dogness D03 was created to meet the natural needs of pets, offering access to fresh and clean water around the clock. With a capacity of 1 liter and compact dimensions ( $143 \times 128$  mm), it is ideal for home use. What's more, it works extremely quietly, with a volume of less than 40 dB, ensuring that pets can drink water without stress or anxiety.

## Response to the needs of the pet

The smart fountain is distinguished by its patented water outlet and diagonal design, which not only makes the drinking process more attractive to pets, but also enriches the water with oxygen. This design promotes an increase in the animals' daily water intake, which is key to maintaining the proper functioning of their urinary system.

## Clean water thanks to advanced filtration

One of the most important advantages of the Dogness D03 dispenser is its multi-stage filtration system. Equipped with patented activated carbon filters and nano-filters, it effectively blocks fine contaminants, ensuring the circulation, purification and removal of sediment from the water. This ensures that pets have constant access to water of the highest quality.

An additional advantage of the dispenser is its construction in safe material, which not only guarantees safety for the health of animals, but also makes it easy to disassemble and clean the device. This makes keeping the dispenser clean easier and more hygienic.