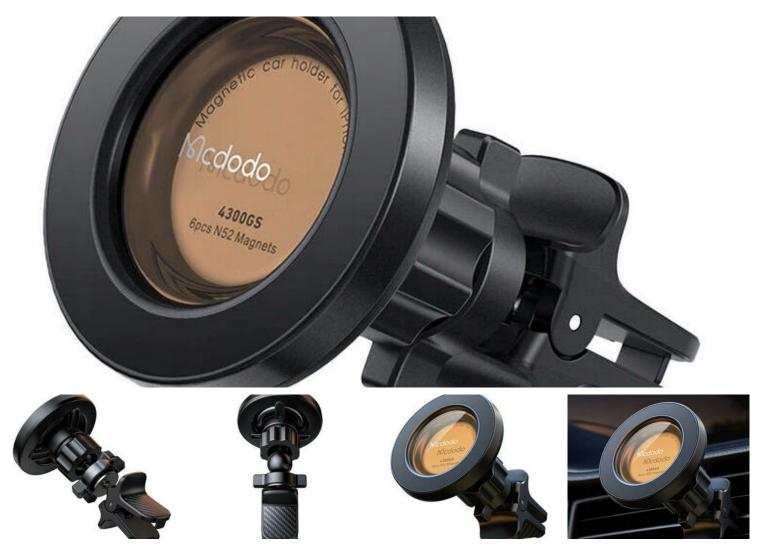

## Mcdodo CM-4050 magnetic car phone holder

The Mcdodo CM-4050 magnetic car mount is an innovative solution that provides a secure and stable mount for your smartphone while driving. Thanks to the use of the strongest N52-class magnets, the holder guarantees that your phone will stay in place even during dynamic driving. In addition, the silicone coating protects your phone from scratches, which is especially important for maintaining the aesthetics of your device.

## Versatility and full compatibility

CM-4050 is a universal holder, compatible with any make and model of phone, making it an extremely practical accessory. Full compatibility with the Apple MagSafe standard ensures easy and fast attachment of devices without the need for additional adapters or accessories.

### High quality construction

Made of high-quality ABS material, the holder is not only durable, but also lightweight (weighs only 60g) and compact (dimensions 60x40x8mm), which further enhances the comfort of use. Included in the kit you will find a Mcdodo Suspension mount, a magnetic ring to attach to your phone or a case with which any phone model will fit the mount.

Included 1 x Mcdodo Suspension holder 1 x Magnetic ring 1 x User manual Manufacturer McDodo Model CM-4050 Material ABS Dimensions 60x40x8mm Weight 60g

Preço:

Antes: € 12.0048

Agora: € 10.50

Acessórios para telemóveis, Cars, Phone mounts