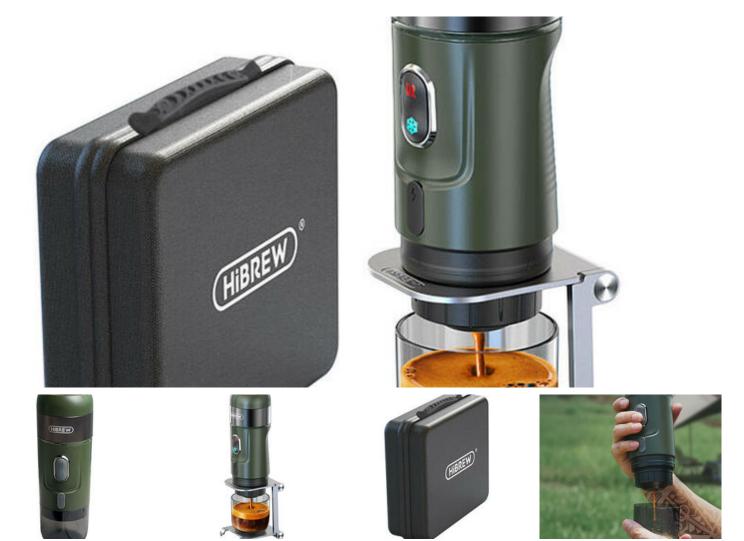

Portable Coffee Machine HiBREW H4B\_GN Portable Coffee Machine HiBREW H4B\_GN

## HiBREW H4B\_GN 3-in-1 Portable Coffee Maker.

Get the ability to brew delicious, aromatic coffee wherever you go. The HiBREW H4 portable coffee maker is lightweight and handy enough to accompany you almost anywhere. It heats up quickly and has a pressure of 15 bars. It is equipped with a special cup, which was created from health-safe tritan. The device is compatible with Nespresso and Dolce Gusto capsules, and also allows you to prepare ground coffee. In the set you will also find an AC adapter, a practical case and a folding stand for the machine.

# Can always have it with you

Enjoy delicious, aromatic coffee wherever you are. The H4 coffee maker is extremely lightweight and portable - it weighs only 600 grams, and thanks to its compact size you can easily fit it in your backpack or travel bag. So you can take it with you on vacation, under a tent, on a camper trip or to work. You no longer have to give up your favorite drink when you leave home! Safe and convenient transportation of the device is made possible by the included case.

#### Easy to use

With the H4 coffee maker you can easily make a delicious, aromatic drink. All you have to do is place the capsule or ground coffee in the right place, then fill the reservoir with water, plug the machine in and press the button. After about 60 seconds, the drink will be ready! It is also possible to prepare hot coffee using cold water. To do this, use the included AC adapter. The coffee will be ready after about 5-8 minutes. You can also use a car charger. Note: when the device is connected via USB cable, the heating function is not available - in this situation, it is possible to brew coffee only with hot water.

#### Icluded

H4 portable espresso maker
Adapter for ground coffee
Adapter for Dolce Gusto capsules
Base and adapter for Nespresso capsules
USB cable
Car charger

AC adapter

AC adapte

Case

Folding stand

Manufacturer HiBREWModel H4 Pressure 5 barRated power 80 WRated voltage C 12 VWater tank capacity 60 mlDimensions 200 x 7 mmWeight 600 g