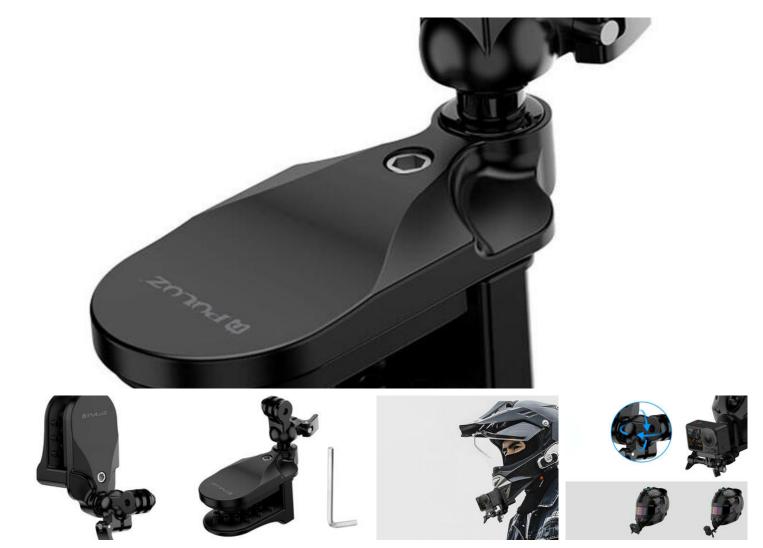

## Helmet Mount PULUZ for Action Cameras (Black)

Helmet Mount PULUZ for Action Cameras (Black)

Ref: 5906168432385

Helmet Mount PULUZ for Action Cameras (Black)

Capture your next motorcycle adventure from an unusual perspective. The PULUZ mount allows you to securely attach an action camera to your helmet and create plenty of great shots. It's also ideal for live streaming. Made of durable materials, it is very sturdy and has a load capacity of up to 5 kg.

## More Recording Possibilities

Attach the action camera to your helmet and record breathtaking first-person perspective footage. You can also freely rotate the device 360° – thanks to the built-in ball joint of the accessory. This allows you to shoot both vertically and horizontally! The product is compatible with most helmet and action camera models.

## Well-Thought-Out Design

The accessory is made of reinforced plastic, which translates into its impressive durability. Furthermore, silicone anti-slip pads provide greater stability for the mounted camera while also protecting the helmet from scratches. The mount is very easy to install and remove. Its additional advantage is its lightweight, compact design, allowing you to always have it at hand.