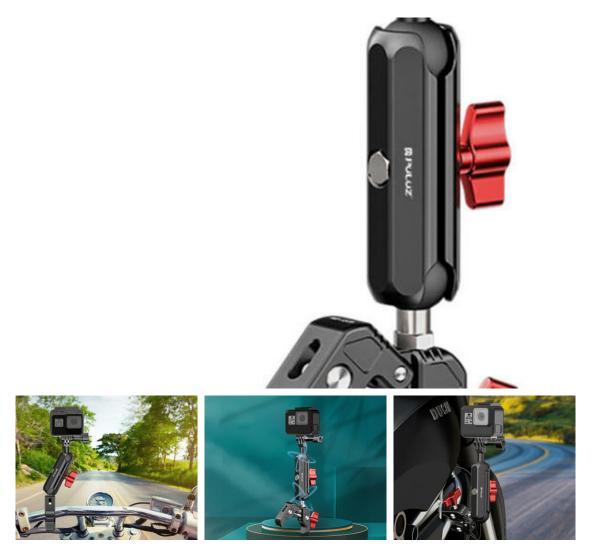

# PULUZ motorcycle mount for sports cameras (PU3211)

Start your adventure with the PULUZ motorcycle mount and capture your travels like never before! The accessory allows you to capture your point of view from the position of your motorcycle or bike, which is a great way to capture yourself or those following you. Thanks to the dual ball head, you can freely adjust the camera's positioning to capture every memorable moment from the best perspective.

### Reliable design

You don't have to worry about shocks or vibrations while riding! With a load capacity of up to 5 kg, the PULUZ mount will provide the necessary stability for any shot. In addition, a rubber insert placed inside the grip head increases friction, which guarantees even more stability for your device, even when riding on uneven terrain.

### Easy mounting, full freedom of recording

Mounting the mount will not be a problem for you! Without much effort you will attach it to the handlebars of your motorcycle or bicycle. The mount is compatible with most sports cameras, which means you can enjoy full freedom of recording your adventures regardless of the brand of your device.