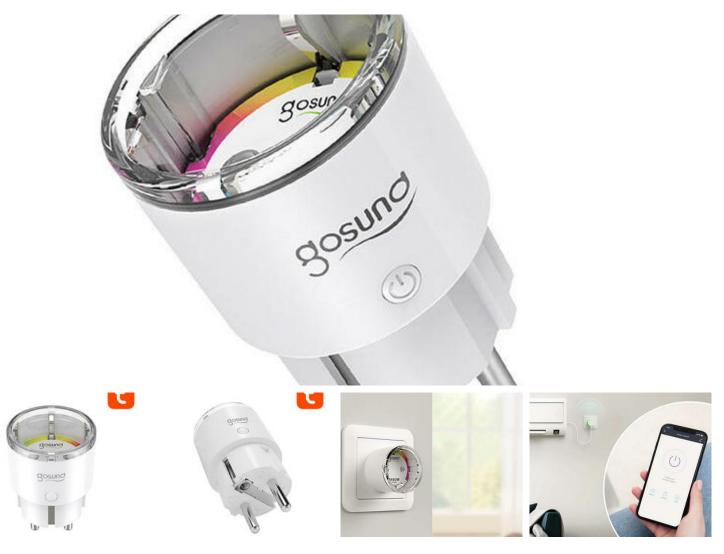

## Gosund EP2 smart plug

Now you can manage your smart home even more conveniently. The Gosund EP2 smart WiFi plug is compatible with multiple apps and voice assistants such as Amazon Alexa and Google Assistant. It allows you to remotely operate connected devices, monitor their energy usage, and even control them by voice. You can also create work schedules and share control with family or friends. At the same time, the plug is compact enough that it doesn't take up too much space.

## Remote control in app

Managing your smart home system has never been easier. The plug works with platforms like Google Home, Gosund, TUYA and Smart Life, which means you can conveniently control your connected appliances remotely - from your smartphone. Turn your devices on and off wherever you are - at home, in a restaurant, or on vacation. You can also create detailed schedules for them. A light that automatically goes off when you leave your apartment? Now it's possible!

#### Small and easy to install

Get rid of large, impractical devices that take up way too much space and obstruct other outlets on your power strip, making them impossible to use. EP2 is so small that it will not interfere with anything! Its installation and configuration will not cause you any problems either. The device also ensures the safety of use. It will not overheat and will protect the connected equipment from possible damage.