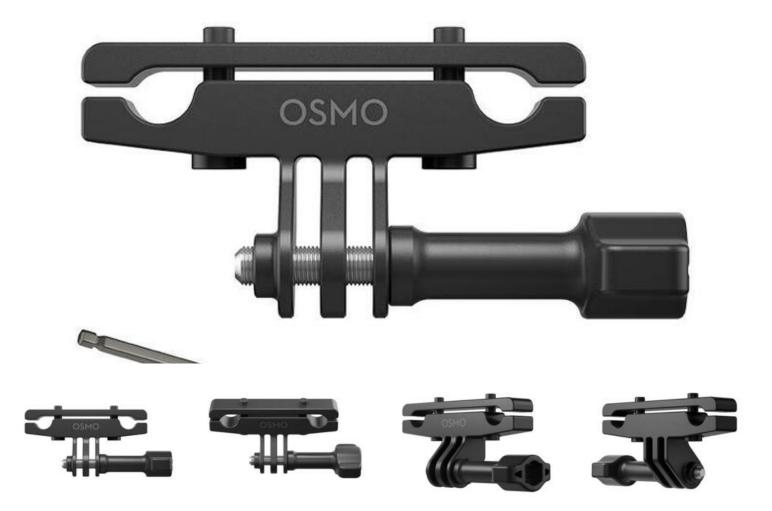

## Osmo Action Bike Seat Rail Mount

Ref: 6941565962478

Osmo Action Bike Seat Rail Mount

Osmo Action Bike Seat Rail Mount

Do you often ride your bike? Stock up on a DJI mount and capture your next trip from a unique perspective! Now you can easily attach your Osmo Action series camera under the saddle and record everything behind you - such as the landscapes you pass along the way or your friends. The accessory was created from durable aluminum alloy, making it very strong and resistant to damage. Its installation will be facilitated by the included allen wrench.

In the box Osmo Action saddle mount Locking screw Allen wrench Brand DJI Name Osmo Action Bike Seat Rail Mount Weight of mount 47 g

Mobilemax - Gadgets and Accessories Rua Vasco da Gama n61, 8005-411, Estoi - Faro, Portugal (Continente) Telefone: +351962484153 (Chamada para rede móvel nacional) Email: info@mobilemax.pt

Weight of locking screw 20.7 g Dimensions of mount 63.14 x 19.71 x 32.51 mm Dimensions of locking screw 55.6 x 23 x 13.3 mm Compatibility DJI Osmo Action 4, DJI Osmo Action 3, DJI Action 2, DJI Osmo Action