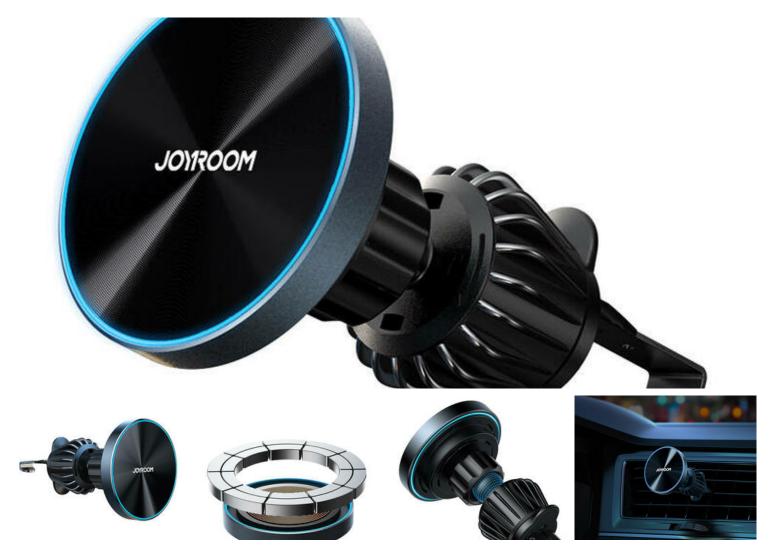

## Fast and Convenient Charging

The inductive charger of the mount boasts a power output of up to 15W, allowing you to charge your smartphone quickly. The JR-ZS240 Pro model is compatible with iPhone 12, 13, and 14 – you can charge them both with or without MagSafe cases. What about other phones? If your smartphone doesn't have built-in magnets, simply use a magnetic ring.

## **Enhanced Design**

The mount features 22 neodymium magnets, providing essential stability for your smartphone. You don't have to worry about the device falling or getting damaged, even on bumpy roads or uneven surfaces. You can also freely position your phone in both portrait and landscape modes. Additionally, the sturdy mounting allows for guick and stable attachment to the air vent grille.

Output

5W / 7.5W / 10W / 15W (max)

Interface

USB-C

Mounting Location

Air vent grille

Dimensions

Approx. 60 x 82 mm