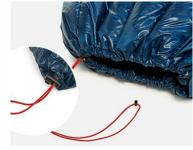

## Thoughtful design

The Naturehike CW280 is equipped with a double-sided zipper, which allows the sleeping bag to be easily opened and closed from both sides. In addition, the ability to connect two sleeping bags together makes it ideal for couples or groups who want to sleep together while maintaining individual warmth and comfort.