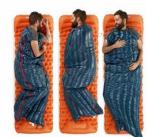

## Compact dimensions and easy transportation

With its compact dimensions when folded (26 x 12 cm), the CW280 sleeping bag is extremely easy to transport and store. When unfolded, it offers a comfortable width of 72 cm and a length of 190 cm, providing adequate space for comfortable sleeping.

## Thoughtful design

The Naturehike CW280 is equipped with a double-sided zipper, which allows the sleeping bag to be easily opened and closed from both sides. In addition, the ability to connect two sleeping bags together makes it ideal for couples or groups who want to sleep together while maintaining individual warmth and comfort.