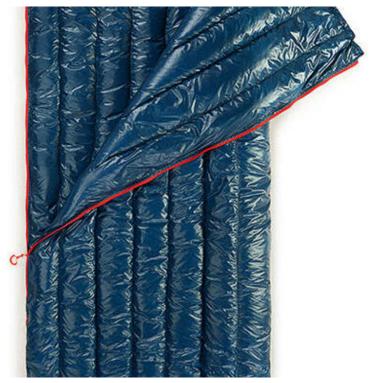

Ref: 6976507666947

Naturehike CW280 ultralight down sleeping bag (navy blue) Naturehike CW280 ultralight down sleeping bag (navy blue)

Naturehike CW280 ultralight down sleeping bag (navy blue).

The Naturehike CW280 sleeping bag is an ideal choice for those looking for a lightweight and warm sleeping bag for colder nights. The goose down fill provides excellent thermal insulation at a minimal weight of just 570g. The sleeping bag is suitable for the autumn-winter season and provides high comfort at temperatures between 6°C-11°C.

## Thoughtful design

The Naturehike CW280 is equipped with a double-sided zipper, which allows the sleeping bag to be easily opened and closed from both sides. In addition, the ability to connect two sleeping bags together makes it ideal for couples or groups who want to sleep together while maintaining individual warmth and comfort.

## Weather resistance

The sleeping bag is made of waterproof and breathable materials, providing protection from moisture and condensation while allowing

adequate air circulation. This ensures that you stay dry and warm even in harsher weather conditions.