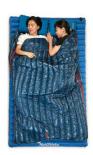

## Thoughtful design

The Naturehike CW280 is equipped with a double-sided zipper, which allows the sleeping bag to be easily opened and closed from both sides. In addition, the ability to connect two sleeping bags together makes it ideal for couples or groups who want to sleep together while maintaining individual warmth and comfort.