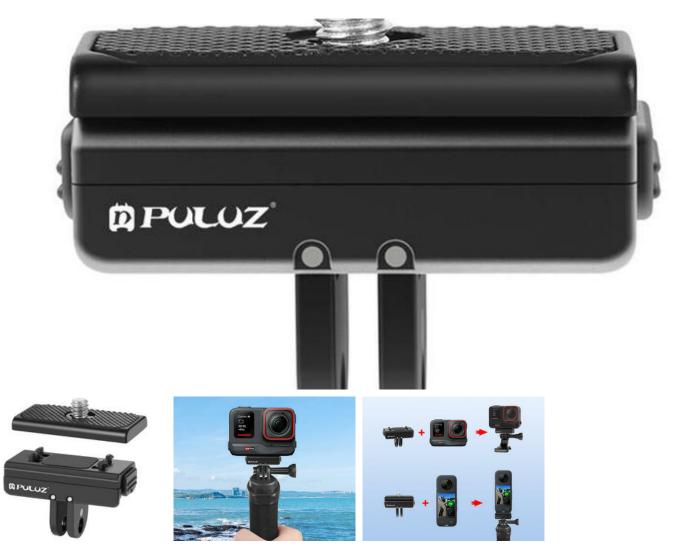

## PULUZ magnetic mount for sports cameras (PU965B)

The PULUZ PU965B magnetic mount is an ideal solution for those who value stability and comfort during recording. The accessory provides the necessary stability even during the most dynamic shots, eliminating all vibrations and shakes during filming. The innovative design with a magnetic base allows you to attach the camera quickly and easily, and removing it won't be a problem for you - simply press the release buttons on both ends at the same time to quickly and efficiently remove your camera.

## Fits your favorite accessories and cameras

The 3.2 cm high mount has a special 4.5  $\times$  2 cm adapter with  $\frac{1}{4}$ -inch thread. This makes it compatible with a wide range of accessories such as selfie sticks, grips, and tripods, giving you even more freedom to create perfect shots. You will also successfully use it in conjunction with many popular sports cameras, such as Insta360 Ace/Ace Pro, X3/one X2/one X, DJI OSMO Action4, GoPro HERO12 Black, as well as other models.