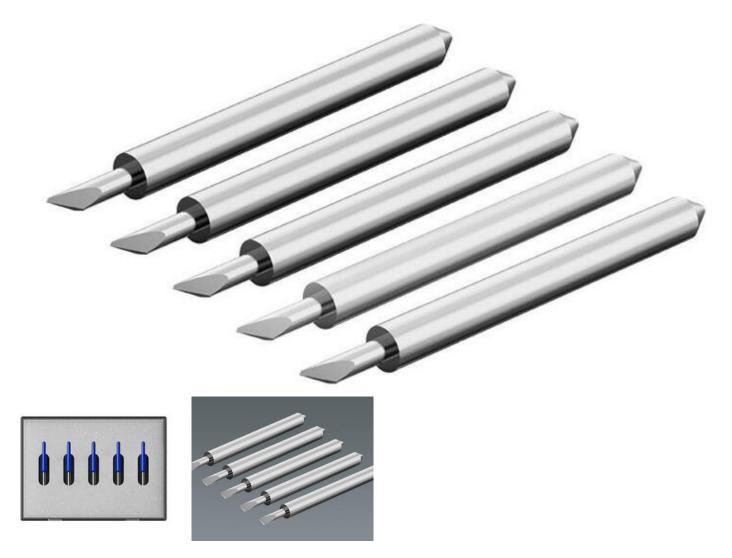

Set of 60° blades for xTool M1 (5 pieces)

Set of 60° blades for xTool M1 (5 pieces)

60° blade set for xTool M1 (5 pieces)

The 60° blade set for the xTool M1 engraving machine is an indispensable accessory for anyone who wants to realize the full potential of their machine. The five blades ensure precision cutting in a variety of materials, such as film, paper and thin plastics. The optimum angle of 60° allows for detailed execution of even the most complicated projects with excellent accuracy. Replacement of blades is simple and fast, which ensures continuous operation and allows you to maintain high quality cuts for a long time.