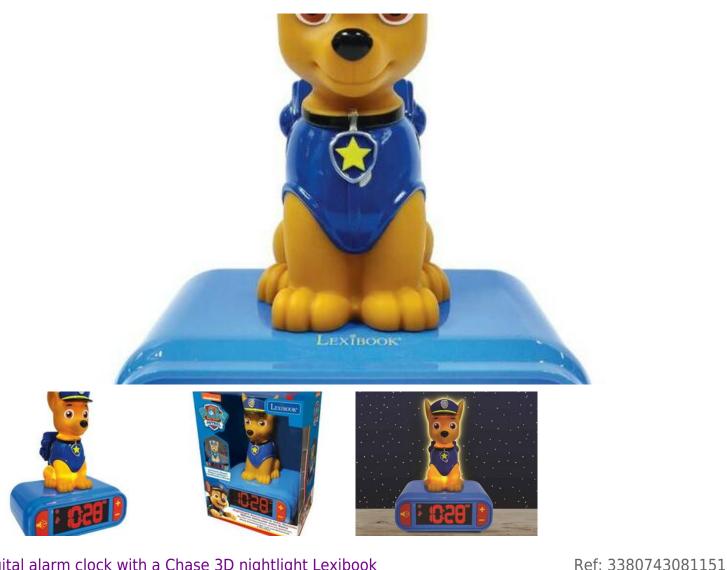

Digital alarm clock with a Chase 3D nightlight Lexibook
Digital alarm clock with a Chase 3D nightlight Lexibook

Digital alarm clock with a Chase 3D nightlight Lexibook

Digital alarm clock with a Chase 3D nightlight Lexibook is the perfect solution for children who want to start and end their day in the company of their favorite characters from the popular cartoon. This versatile product combines the functionality of an alarm clock with the soft light of a bedside lamp, creating a cozy atmosphere in a child's room. The Lexibook clock was designed with the little ones in mind, offering an easy-to-use interface and an attractive design with Psi Patrol characters. Thanks to the alarm clock function, children can learn punctuality, and the soft light of the bedside lamp provides a sense of security as they fall asleep. This practical and charming device supports your child's daily routine, making mornings and evenings more enjoyable.