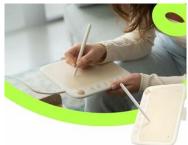

Precision stylus

Enjoy the realistic experience of drawing on a piece of paper! The Q6 features a precision stylus with 8192 levels of pressure sensitivity and a 60° tilt function for a realistic and precise drawing experience. The ergonomic shape of the stylus provides natural line guidance, allowing you to move smoothly from thin to thick lines, exactly like a traditional pencil.