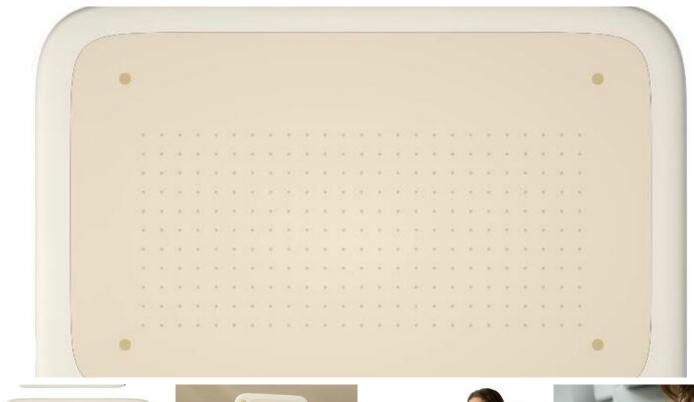

Ref: 0850052635084

Ugee Q6 Graphic tablet (beige)
Ugee Q6 Graphic tablet (beige)

Ugee Q6 graphics tablet (beige)

The Ugee Q6 graphics tablet is an innovative solution for creative professionals, artists and art lovers who want to create anywhere, anytime and under any conditions. The A5 card size and lightweight design (249g) make the Q6 the perfect pocket-sized tool to take with you anywhere. The tablet works with popular systems, allowing you to work with smartphones and laptops, so you can draw, edit photos or take notes during online meetings. Check out its capabilities and start your creative journey!

## Versatile keyboard shortcuts

All functions of the tablet are easily accessible and effortless to use. The Q6 comes with 6 keyboard shortcuts that provide quick access to tools such as brush, eraser, zoom in, zoom out, undo and redo. You can also customize their functions to suit your own habits. In this way, the Q6 allows you to create efficiently without having to interrupt your workflow in search of tools.