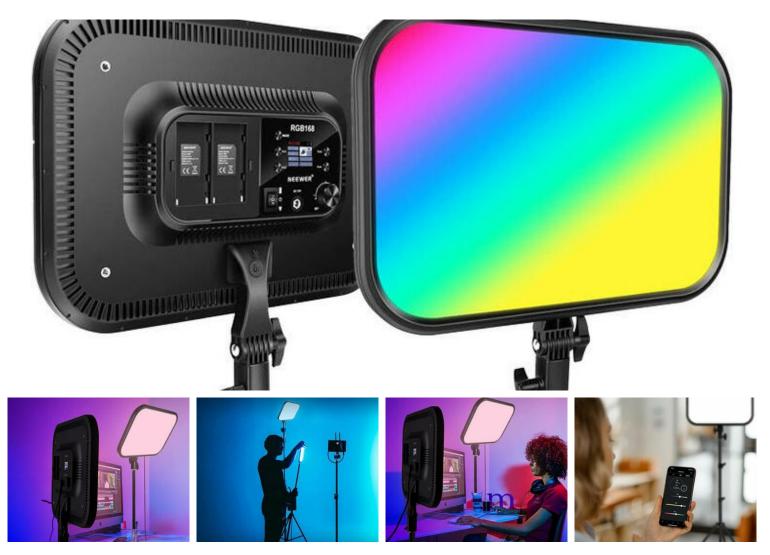

Lamp LED Neewer RGB168 60W 2500-8500K Lamp LED Neewer RGB168 60W 2500-8500K

Neewer 660 PRO RGB 50W LED lamp: Modern Video Lighting

The 60W Neewer 660 PRO LED lamp provides a wide 120° illumination angle and a maximum brightness of 5000 lux at a distance of 0.5 meters. With a high CRI value of 97+ (TLCI 97+), you will achieve accurate color reproduction. The light-emitting side panel design and built-in diffuser (non-separable) provide softer light than the back-emitting panel, guaranteeing a new experience for gaming, YouTube video blogging, video vlogging, portrait photography and more.

# Adjustable Hue, Brightness and Color Temperature

With hue adjustment from 0° to 360°, brightness from 0% to 100%, the color temperature of this lighting can be adjusted from 2500K (warm white) to 8500K (cold white). The LCD display on the rear panel of the lamp clearly displays the light settings, improving efficiency.

## 17 Special Scene Effects

The lamp offers 17 special lighting effects, including Lightning, Paparazzi, Explosion, Burning Bulb, Welding, Color Temperature Flicker, Color Flicker, Color Temperature Pulsing, Color Pulsing, Police Car, Candlelight, Color Cycling, Color Temperature Cycling, Brightness Cycling, Screen, Fireworks and Party. These scene effects also allow you to adjust brightness, color temperature, frequency and other settings, meeting your photographic needs in different scenes.

# App Support

The lamp allows you to temporarily save 2 groups of light settings, control 1-8 groups of lights, add presets to favorites, and adjust color temperature, brightness, HSI and scene modes using the knobs on the back panel or by downloading the NEEWER app from the App Store or Google Play for easy operation. Compatible with Android 4.3 or iOS 11.1 and later versions.

## Power and Installation

The lamp can be powered in two ways - with a power adapter (included) or two NP-F batteries (not included). A mounting bracket allows for quick tripod mounting, and a carrying bag stores and protects the lamp and accessories for convenience when shooting and recording on the go.