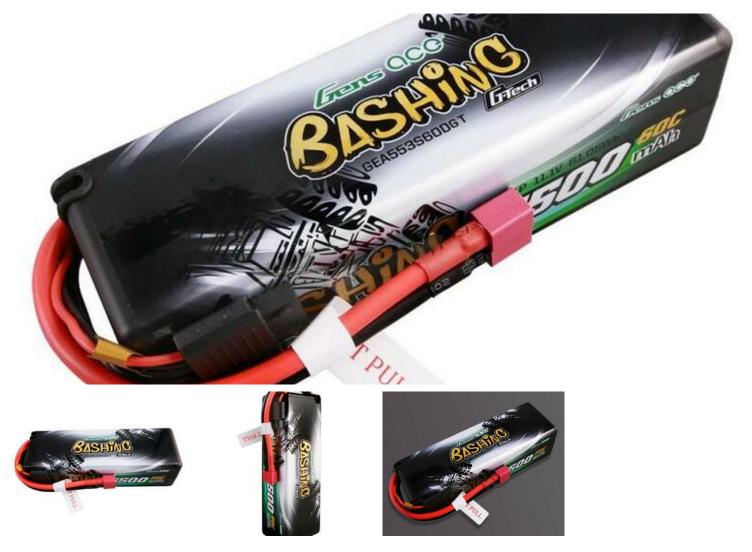

Gens ace G-Tech 5500mAh 11.1V 3S1P 60C HardCase 15# car Batt

Gens ace G-Tech 5500mAh 11.1V 3S1P 60C HardCase 15# car Battery

Ref: 6928493309445

Gens ace G-Tech 5500mAh 11.1V 3S1P 60C HardCase 15# car battery.

Gens ace G-Tech is a high-quality LiPo battery designed for use in RC models. It offers a capacity of 5500mAh and a voltage of 11.1V (3S), which provides the long-lasting and efficient power needed for intense driving. The maximum continuous discharge current of 60C enables rapid response to changing conditions and engine demands, delivering power when it is needed most. The T-plug connector and JST-XHR balancer plug ensure a secure and stable connection, while the 376 g weight and  $138.5 \times 46.9 \times 38.8$  mm dimensions are optimized to fit most RC cars. In addition, the rugged HardCase protects the battery pack from impacts and mechanical damage, which is crucial when driving in rough terrain.

ManufacturerGens aceModelGEA553S60DGTBattery typeLiPoCapacity5500 mAhVoltage11.1 V / 3SMax continuous discharge current60CConnector typeT-plugBalancer connector typeJST-XHRWeight376 gDimensions138.5 x 46.9 x 38.8 mm