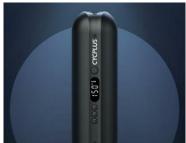

# Cycplus A2 electric pump

Be prepared for any circumstance. The Cycplus A2 is a multifunctional device that can act as a pump, powerbank and LED flashlight. It is equipped with a powerful rechargeable battery and offers a maximum pressure of 150 psi. It also comes with a ball pump nozzle, a bike mounting bracket and a carrying bag.

## Practical pump

The A2 inflator provides a maximum pressure of 150 psi and an air flow of 12 l/min. This allows you to inflate a bicycle tire (700x25C) in just about 90 seconds! The kit also includes a nozzle for inflating balls. You can also set the target pressure and monitor its value in real time on the built-in display.