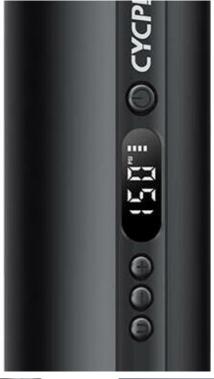

## Practical pump

The A2 inflator provides a maximum pressure of 150 psi and an air flow of 12 l/min. This allows you to inflate a bicycle tire (700x25C) in just about 90 seconds! The kit also includes a nozzle for inflating balls. You can also set the target pressure and monitor its value in real time on the built-in display.

### Powerful battery

The A2 is equipped with a high-performance dual-cell battery (2x 2600 mAh). This makes it stand out for its long operating time on a single charge. Now you can easily inflate a car tire about 3-4 times, a mountain bike tire about 12-18 times, and a basketball about 35-40 times. Your inflator won't discharge too quickly! What's more, the charging time of the product is only about 2 hours - you don't have to wait long.