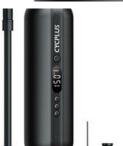

## Practical pump

The A2 inflator provides a maximum pressure of 150 psi and an air flow of 12 l/min. This allows you to inflate a bicycle tire (700x25C) in just about 90 seconds! The kit also includes a nozzle for inflating balls. You can also set the target pressure and monitor its value in real time on the built-in display.

#### Included

PumpAir hoseValve converterBall pump nozzleBike mounting bracketCarrying bagScrewdriverScrew x2USB-C charging cable

 $\label{localized-manufacturerCycplusModelA2Battery2x\ 2600\ mAhOperating\ current 1-7\ ACharging\ port USB-CCharging\ time Approx.\ 2\ hMax.\ pressure 150\ psiMaterial ABS Dimensions 55\ x\ 53\ x\ 180\ mmWeight 380\ g$ 