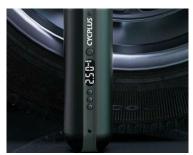

# Cycplus A2 electric pump

Be prepared for any circumstance. The Cycplus A2 is a multifunctional device that can act as a pump, powerbank and LED flashlight. It is equipped with a powerful rechargeable battery and offers a maximum pressure of 150 psi. It also comes with a ball pump nozzle, a bike mounting bracket and a carrying bag.

## Practical pump

The A2 inflator provides a maximum pressure of 150 psi and an air flow of 12 l/min. This allows you to inflate a bicycle tire (700x25C) in just about 90 seconds! The kit also includes a nozzle for inflating balls. You can also set the target pressure and monitor its value in real time on the built-in display.

#### Lightweight, compact, portable

The pump weighs only 380 g, and its dimensions are 180 x 55 x 53 mm. Thanks to this, its transportation will not cause you any problem - you can always have it with you. In addition, the included handle allows you to conveniently attach the device to the bicycle frame. Take advantage of this opportunity to have it at your fingertips during your next trips!