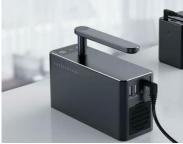

Ref: 6974109082233

LaserPecker 2 Basic Version
LaserPecker 2 Basic Version

Laserpecker 2 Laser Engraving Machine Basic Version

The LaserPecker 2 is a laser engraving machine that combines performance, versatility and mobility. With its advanced technology and intuitive operation, it opens up new possibilities in the field of object personalization. It is ideal for professionals and amateurs wishing to explore the world of laser engraving. It operates at speeds of up to 600 mm/s and provides unmatched precision.

# Engrave photos and a variety of materials

The LaserPecker 2 stands out for its ability to engrave photos from an album or camera, allowing users to create unique, personalized works. The device can work on a variety of materials, such as wood, metal, leather or plastic, making it an extremely versatile tool, ideal for a variety of projects. The LaserPecker 2 also stands out for its compatibility with multiple operating systems, such as iOS, Android, macOS and Windows.

# Mobility and performance

Despite its small size, the LaserPecker 2 is extremely powerful. Its compact design makes it easy to carry and allows engraving in places that are difficult to reach with other devices. The electric stand is another asset of the engraver. It allows precise adjustment of the focal length using the side buttons, which increases the accuracy and quality of engraving. In addition, the ability to hold the laser at the desired angle allows for optimal adjustment to the engraved surface.

### Advanced laser technology

The LaserPecker 2 model is equipped with a NICHIA laser diode and allows engraving at speeds of up to 600 mm/s. Its ability to work at 1K, 1.3K and 2K resolutions enables clear and detailed effects on a wide range of materials. The device has an impressive precision of up to 0.025 mm, which guarantees exceptional quality of final products. This makes the LaserPecker 2 suitable for intricate and precise projects, both at home and in professional applications.