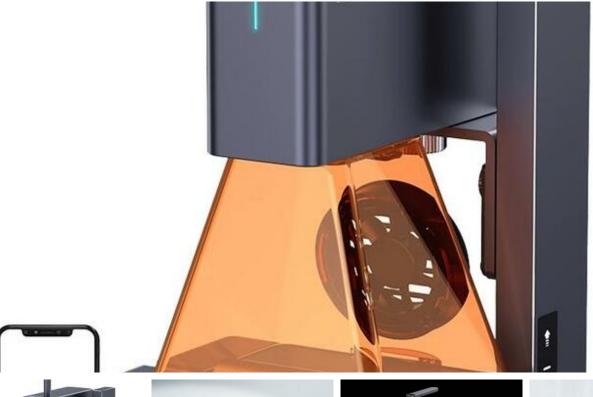

# Mobility and performance

Despite its small size, the LaserPecker 2 is extremely powerful. Its compact design makes it easy to carry and allows engraving in places that are difficult to reach with other devices. The electric stand is another asset of the engraver. It allows precise adjustment of the focal length using the side buttons, which increases the accuracy and quality of engraving. In addition, the ability to hold the laser at the desired angle allows for optimal adjustment to the engraved surface.

### Advanced laser technology

The LaserPecker 2 model is equipped with a NICHIA laser diode and allows engraving at speeds of up to 600 mm/s. Its ability to work at 1K, 1.3K and 2K resolutions enables clear and detailed effects on a wide range of materials. The device has an impressive precision of up to 0.025 mm, which guarantees exceptional quality of final products. This makes the LaserPecker 2 suitable for intricate and precise projects, both at home and in professional applications.