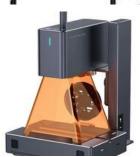

Ref: 6974109082233

LaserPecker 2 Basic Version
LaserPecker 2 Basic Version

Laserpecker 2 Laser Engraving Machine Basic Version

The LaserPecker 2 is a laser engraving machine that combines performance, versatility and mobility. With its advanced technology and intuitive operation, it opens up new possibilities in the field of object personalization. It is ideal for professionals and amateurs wishing to explore the world of laser engraving. It operates at speeds of up to 600 mm/s and provides unmatched precision.

# Mobility and performance

Despite its small size, the LaserPecker 2 is extremely powerful. Its compact design makes it easy to carry and allows engraving in places that are difficult to reach with other devices. The electric stand is another asset of the engraver. It allows precise adjustment of the focal length using the side buttons, which increases the accuracy and quality of engraving. In addition, the ability to hold the laser at the desired angle allows for optimal adjustment to the engraved surface.