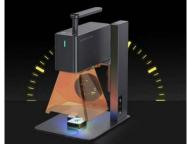

# Engrave photos and a variety of materials

The LaserPecker 2 stands out for its ability to engrave photos from an album or camera, allowing users to create unique, personalized works. The device can work on a variety of materials, such as wood, metal, leather or plastic, making it an extremely versatile tool, ideal for a variety of projects. The LaserPecker 2 also stands out for its compatibility with multiple operating systems, such as iOS, Android, macOS and Windows.

# Mobility and performance

Despite its small size, the LaserPecker 2 is extremely powerful. Its compact design makes it easy to carry and allows engraving in places that are difficult to reach with other devices. The electric stand is another asset of the engraver. It allows precise adjustment of the focal length using the side buttons, which increases the accuracy and quality of engraving. In addition, the ability to hold the laser at the desired angle allows for optimal adjustment to the engraved surface.