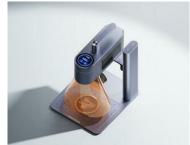

# Mobility and performance

Despite its small size, the LaserPecker 2 is extremely powerful. Its compact design makes it easy to carry and allows engraving in places that are difficult to reach with other devices. The electric stand is another asset of the engraver. It allows precise adjustment of the focal length using the side buttons, which increases the accuracy and quality of engraving. In addition, the ability to hold the laser at the desired angle allows for optimal adjustment to the engraved surface.

### Advanced laser technology

The LaserPecker 2 model is equipped with a NICHIA laser diode and allows engraving at speeds of up to 600 mm/s. Its ability to work at 1K, 1.3K and 2K resolutions enables clear and detailed effects on a wide range of materials. The device has an impressive precision of up to 0.025 mm, which guarantees exceptional quality of final products. This makes the LaserPecker 2 suitable for intricate and precise projects, both at home and in professional applications.