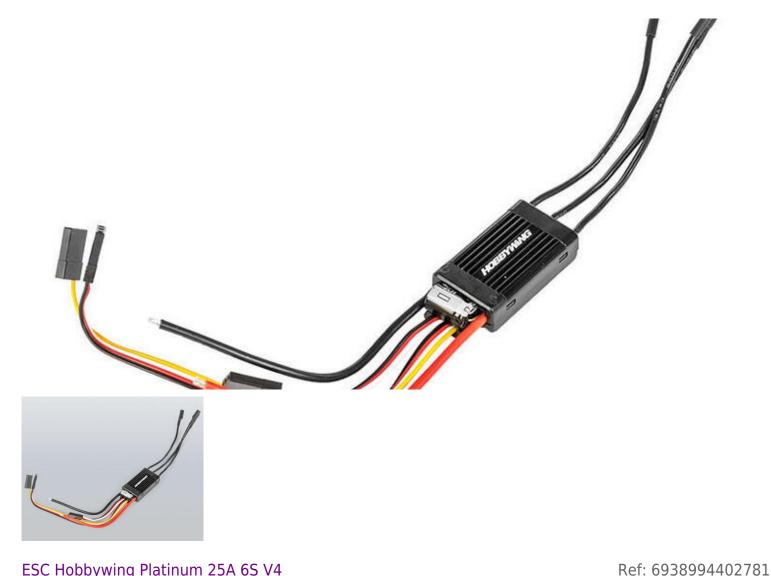

## PLATINUM-25A-6S-V4

The PLATINUM-25A-6S-V4 speed controller is an advanced device designed for alternating current (AC) powered aircraft and helicopter models. The regulator offers a constant current of 25A and a maximum peak current of 40A, ensuring stable and efficient power supply under various conditions. Compatible with NiXX (10-18 cells) and LiXX (3-6 cells) batteries, it allows a wide range of power configurations. Equipped with a BEC with adjustable 6-7.4V voltage and 3A current, it provides reliable power for on-board electronics. Compact dimensions (47 mm long, 22 mm wide, 10 mm high) and low weight (27 g) facilitate installation in models with limited space. The PLATINUM-25A-6S-V4 offers unidirectional control, brake function, and programmability, allowing the user to tailor operating parameters to specific needs. The lack of sensor inputs further simplifies the design and operation of the device.

ManufacturerHobbywingModelHW30204200ApplicationAeroplanes, HelicoptersTypeACConstant current25AMax peak current40ANiXX cells10-18LiXX cells3-6BEC voltage6-7.4VBEC current3ALength47 mmWidth22 mmHeight10 mmWeight27 gControlunidirectionalBrakeYesInputs for sensorsNoProgrammableTak