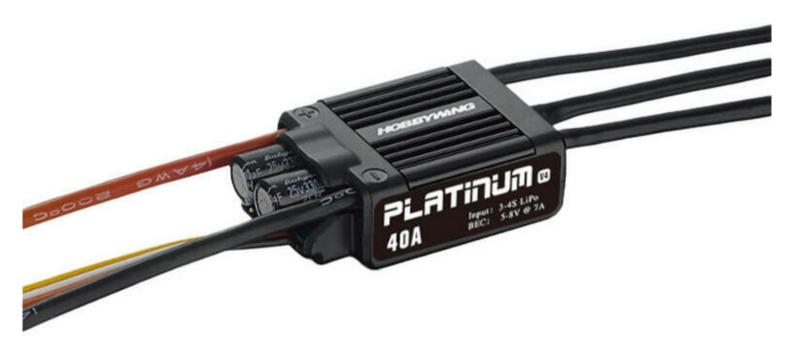

## PLATINUM-40A-V4

The PLATINUM-40A-V4 speed controller is designed for alternating current (AC) powered aircraft and helicopter models. The regulator offers a constant current of 40A and a maximum peak current of 70A, ensuring a stable and efficient power supply even under the most demanding conditions. Compatible with NiXX (10-12 cells) and LiXX (3-4 cells) batteries, the PLATINUM-40A-V4 allows for a wide range of power configurations. Equipped with a BEC circuit with a regulated voltage of 5-8V and a current of 7A, it provides reliable power for on-board electronics, which is crucial for smooth operation of RC models. Its compact dimensions (48 mm long, 30 mm wide, 15 mm high) and low weight (47 g) make it easy to install in models with limited space. The controller offers unidirectional control, a brake function and programmability, allowing you to adjust the operating parameters to your specific needs. The lack of sensor inputs simplifies the design and operation of the device, making it more reliable and easier to maintain.

ManufacturerHobbywingModelHW30215001ApplicationAeroplanes, HelicoptersTypeACConstant current40AMax peak current70ANiXX cells10-12LiXX cells3-4BEC voltage5-8VBEC current7ALength48 mmWidth30 mmHeight15 mmWeight47 gControlunidirectionalBrakeYesInputs for sensorsNoProgrammableTak