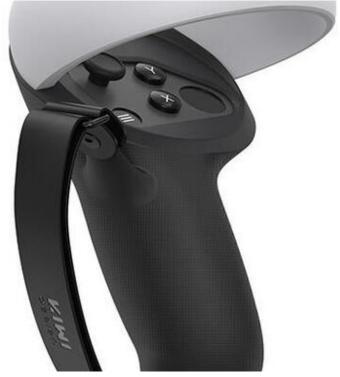

Take care of the protection of your controllers for the Meta Quest 2. Dedicated covers by Kiwi Design will protect them from bumps and scratches, and also provide you with greater comfort. They are equipped with adjustable straps fastened with strong Velcro and feature a non-slip surface, so they guarantee a secure grip and prevent your devices from falling out. There are also clear "L" or "R" markings on each, making it easy to distinguish the left controller from the right. In addition, special safety grommets further minimize the risk of the covers slipping off and provide them with greater stability.