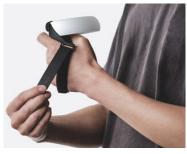

Take care of the protection of your controllers for the Meta Quest 2. Dedicated covers by Kiwi Design will protect them from bumps and scratches, and also provide you with greater comfort. They are equipped with adjustable straps fastened with strong Velcro and feature a non-slip surface, so they guarantee a secure grip and prevent your devices from falling out. There are also clear "L" or "R" markings on each, making it easy to distinguish the left controller from the right. In addition, special safety grommets further minimize the risk of the covers slipping off and provide them with greater stability.