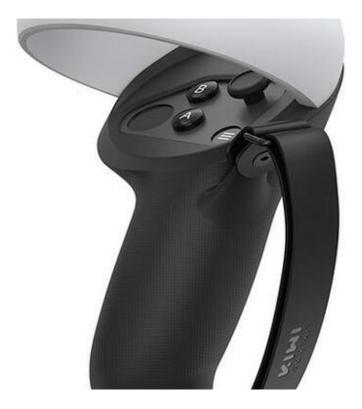

Take care of the protection of your controllers for the Meta Quest 2. Dedicated covers by Kiwi Design will protect them from bumps and scratches, and also provide you with greater comfort. They are equipped with adjustable straps fastened with strong Velcro and feature a non-slip surface, so they guarantee a secure grip and prevent your devices from falling out. There are also clear "L" or "R" markings on each, making it easy to distinguish the left controller from the right. In addition, special safety grommets further minimize the risk of the covers slipping off and provide them with greater stability.