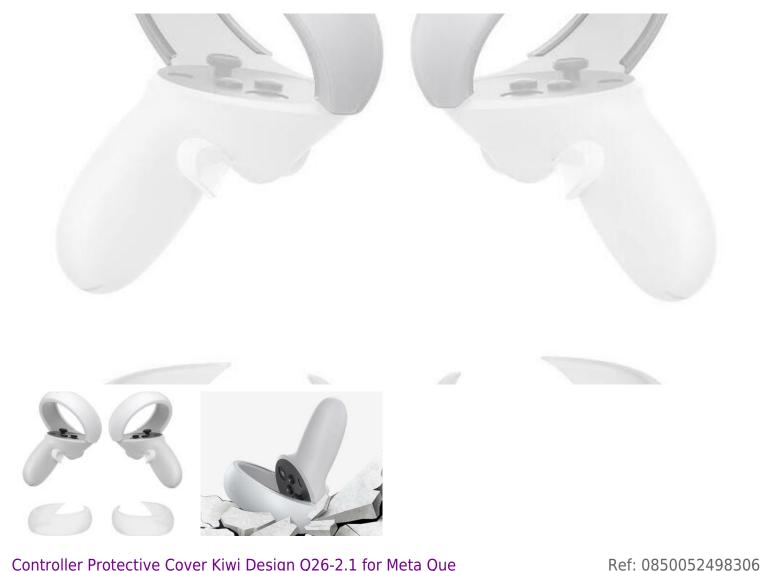

Controller Protective Cover Kiwi Design Q26-2.1 for Meta Que
Controller Protective Cover Kiwi Design Q26-2.1 for Meta Quest 2 White

Kiwi Design Q26-2.1 protective controller cover for Meta Quest 2 white

Take care of the safety of your controllers for Meta Quest 2. The covers designed for them will protect them from bumps, shocks and scratches, so you can easily keep them in excellent condition for longer. These practical accessories were created from high-quality silicone, which is very durable and resistant to damage, and allows you to wash them under running water without any problems. You can easily keep them clean! Moreover, the covers perfectly fit the shape of the controllers and do not block the signal - do not be afraid of connection problems.