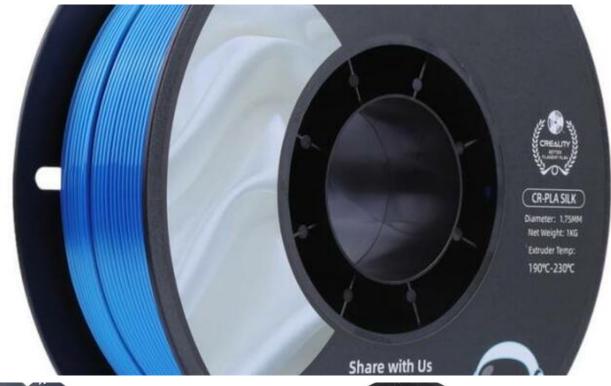

## Creality CR-Silk PLA Filament (Blue)

Creality's CR-Silk filament features a metallic, elegant sheen, making it eye-catching and perfect for printing figurines, decorations and even jewelry. It also features impressive durability and compatibility with most Creality printers. What's more, durable yet environmentally friendly materials have been used to make it.

## Elegant and durable

The filament is very pleasant to the touch and is distinguished by its elegant, delicate sheen - it allows you to achieve a pearly and smooth surface of the model without additional polishing. In addition, it was made of environmentally friendly, durable materials (PLA), making it resistant to deformation and distinguished by low shrinkage. Its tensile strength reaches 35 MPa, and its flexural strength is as high as 67 MPa.

ManufacturerCrealityNameCR-Silk FilamentModel3301120006ColorBlueExtruder temperatureFrom 190°C 230°CTable to temperatureFrom no heating to 60°CPrinting speed40-100 mm/secTensile strength35 MPaBending strength67 MPaFilament diameter1.75 mmWeight1 kg