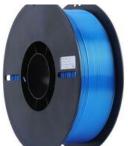

## Creality CR-Silk PLA Filament (Blue)

Creality's CR-Silk filament features a metallic, elegant sheen, making it eye-catching and perfect for printing figurines, decorations and even jewelry. It also features impressive durability and compatibility with most Creality printers. What's more, durable yet environmentally friendly materials have been used to make it.

## Elegant and durable

The filament is very pleasant to the touch and is distinguished by its elegant, delicate sheen - it allows you to achieve a pearly and smooth surface of the model without additional polishing. In addition, it was made of environmentally friendly, durable materials (PLA), making it resistant to deformation and distinguished by low shrinkage. Its tensile strength reaches 35 MPa, and its flexural strength is as high as 67 MPa.