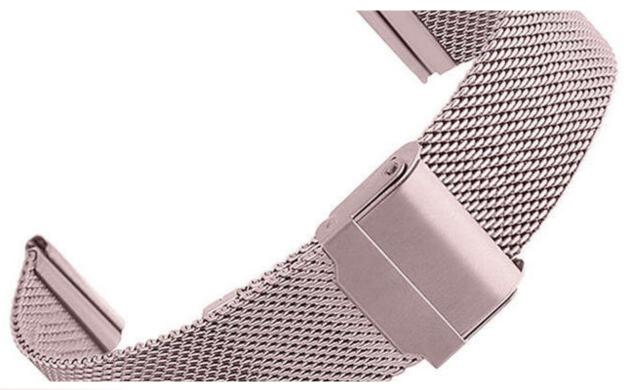

## Colmi Smartwatch Strap Bracelet Pink 22mm

Colmi Smartwatch Strap Bracelet Pink 22mm

## Colmi Smartwatch Strap Bracelet Pink 22mm

This smartwatch bracelet is made of finely braided metal, which not only gives it a unique texture, but also ensures durability and comfort when worn. The delicate color of the finish gives it a luxurious touch, so it will perfectly complement your daily outfits as an elegant accessory. The bracelet's clasp allows for an instant and precise fit on the wrist, while its universal width of 22 mm, makes it suitable for many smartwatch models.

ManufacturerColmiModelStrap BraceletColorPinkWidth22 mm

Preço:

Ref: 5906168432484

€ 7.00

Smartwatches, Acessórios