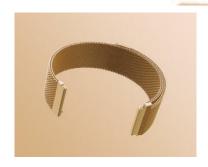

Colmi Smartwatch Strap Magnetic Bracelet Gold 22mm Colmi Smartwatch Strap Magnetic Bracelet Gold 22mm

Colmi Smartwatch Strap Magnetic Bracelet Gold 22 mm.

The magnetic bracelet is an elegant and functional addition to your watch. Made of durable material, it offers a comfortable and secure fit thanks to a magnetic clasp that allows you to easily adjust the length. The stylish color will be a great addition to any outfit. The strap is compatible with smartwatches with a 22mm clip width.

 ${\tt ManufacturerColmiColorGoldWidth22\ mmClasp\ typeMagnetic}$ 

Preço:

€ 7.00

Ref: 5906168432453

Smartwatches, Acessórios