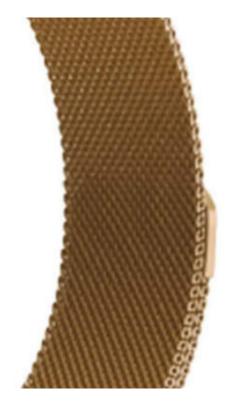

Colmi Smartwatch Strap Magnetic Bracelet Gold 22mm Colmi Smartwatch Strap Magnetic Bracelet Gold 22mm

Colmi Smartwatch Strap Magnetic Bracelet Gold 22 mm.

The magnetic bracelet is an elegant and functional addition to your watch. Made of durable material, it offers a comfortable and secure fit thanks to a magnetic clasp that allows you to easily adjust the length. The stylish color will be a great addition to any outfit. The strap is compatible with smartwatches with a 22mm clip width.

 ${\tt ManufacturerColmiColorGoldWidth22\ mmClasp\ typeMagnetic}$ 

Preço:

€ 7.00

Ref: 5906168432453

Smartwatches, Acessórios