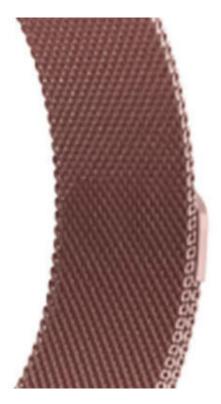

## Colmi Smartwatch Strap Magnetic Bracelet Pink 22mm

Colmi Smartwatch Strap Magnetic Bracelet Pink 22mm

Ref: 5906168432446

Colmi Smartwatch Strap Magnetic Bracelet Pink 22 mm.

The magnetic bracelet is an elegant and functional addition to your watch. Made of durable material, it offers a comfortable and secure fit thanks to a magnetic clasp that allows you to easily adjust the length. The stylish color will be a great addition to any outfit. The strap is compatible with smartwatches with a 22mm clip width.