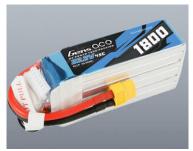

Ref: 6928493302392

Gens ace 1800mAh 22.2V 45C 6S1P Lipo Battery Pack Gens ace 1800mAh 22.2V 45C 6S1P Lipo Battery Pack

Gens ace 1800mAh 22.2V 45C 6S1P Lipo battery

The Gens Ace 1800mAh 22.2V 45C 6S1P Lipo battery is a high-quality LiPo battery designed specifically for RC model enthusiasts. It provides a maximum continuous discharge of up to 45C, with the possibility of a momentary increase to 90C, making it ideal for a variety of models such as foam planes, 1/16 and 1/18 scale car models, and small helicopters. It is not only characterized by its high performance, but also by its light weight - 321 g, and its compact dimensions (108 x 34 x 42 mm) make it easy to fit in your RC model, providing stable and reliable power supply.

 $\label{lem:manufacturerGens} Ace Model GEA 18006S45X6 Capacity 1800 mAh Voltage 22.2 V/6 SD is charge \ rate 45 CW eight 321 \ gD imensions 108 \ x \ 34 \ x \ 42 \ mm Charging \ speed 1-3 C \ recommended, 5 C \ max.$ 