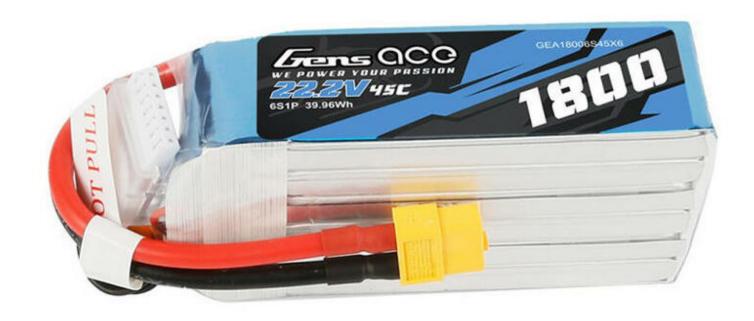

Ref: 6928493302392

Gens ace 1800mAh 22.2V 45C 6S1P Lipo Battery Pack Gens ace 1800mAh 22.2V 45C 6S1P Lipo Battery Pack

Gens ace 1800mAh 22.2V 45C 6S1P Lipo battery

The Gens Ace 1800mAh 22.2V 45C 6S1P Lipo battery is a high-quality LiPo battery designed specifically for RC model enthusiasts. It provides a maximum continuous discharge of up to 45C, with the possibility of a momentary increase to 90C, making it ideal for a variety of models such as foam planes, 1/16 and 1/18 scale car models, and small helicopters. It is not only characterized by its high performance, but also by its light weight - 321 g, and its compact dimensions (108 x 34 x 42 mm) make it easy to fit in your RC model, providing stable and reliable power supply.

 $\label{lem:manufacturerGens} Ace Model GEA 18006S45X6 Capacity 1800 mAh Voltage 22.2 V/6 SD is charge \ rate 45 CW eight 321 \ gD imensions 108 \ x \ 34 \ x \ 42 \ mm Charging \ speed 1-3 C \ recommended, 5 C \ max.$ 