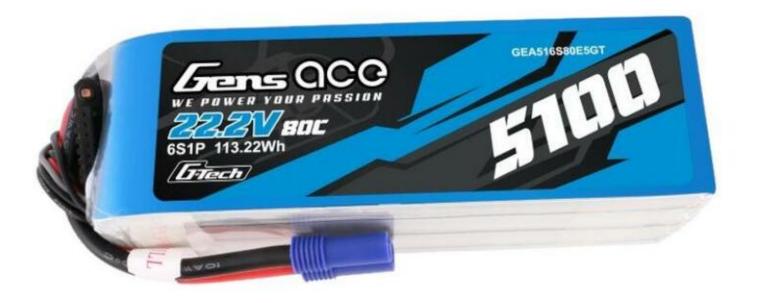

## Gens ace G-Tech 5100mAh 80C 22.2V 6S1P Lipo Battery Pack wit

Gens ace G-Tech 5100mAh 80C 22.2V 6S1P Lipo Battery Pack with EC5 plug

Ref: 6928493309285

Gens ace G-Tech 5100mAh 80C 22.2V 6S1P Lipo battery with EC5 plug connector.

The Gens ace G-Tech is an indispensable power source for RC helicopter models, providing unmatched power and long-lasting power for flight. With 5100mAh capacity and 22.2V voltage, it offers impressive performance even during intense maneuvers. A maximum continuous discharge of 80C and a low weight of about 763g make it ideal for pilots looking for a reliable and efficient power source. Compatible with 700 size RC helicopter models such as the Goblin thunder sport / black thunder 700, Mikado LOGO 700 XXtrem or XLPOWER Specter 700, this battery provides a solid and stable connection thanks to the EC5 plug discharge connector. The recommended charging rate is from 1 to 3C, allowing you to quickly and efficiently prepare for your next flights.

ManufacturerGens AceModelGEA516S80E5GTCapacity5100mAhVoltage22.2VMaximum continuous discharge80CWeightapproximately 763gDimensions149 x 50 x 52mmDischarge connectorEC5 plug

Preço:

€ 162.00

Mobilemax - Gadgets and Accessories Rua Vasco da Gama n61, 8005-411, Estoi - Faro, Portugal (Continente) Telefone: +351962484153 (Chamada para rede móvel nacional) Email: info@mobilemax.pt