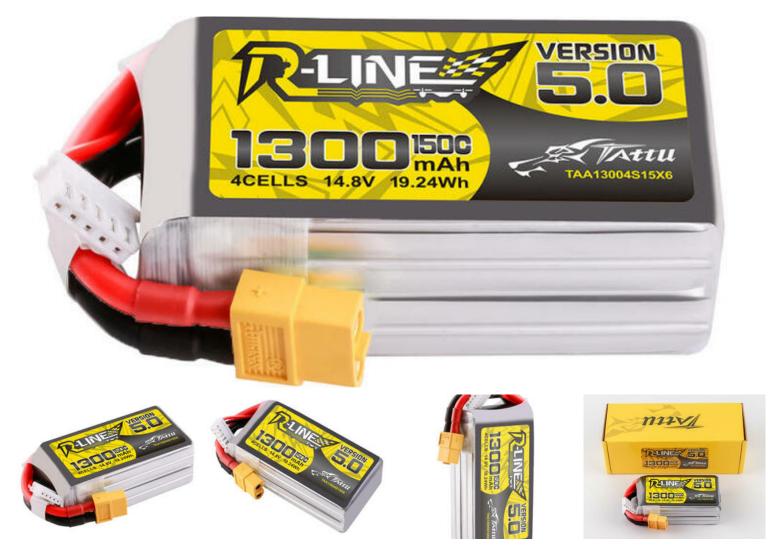

Tattu R-Line Version 5.0 1300mAh 14.8V 150C 4S1P Lipo Batter Tattu R-Line Version 5.0 1300mAh 14.8V 150C 4S1P Lipo Battery Pack with XT60 Plug Ref: 6928493310908

Tattu R-Line Version 5.0 1300mAh 14.8V 150C 4S1P Lipo Battery with XT60 Plug Connector The Tattu battery is an updated version of the R-Line series in 2022. With more power, lower internal resistance and lighter weight, the Tattu R-line V4 will definitely dominate all races. R-Line is a completely new product line designed specifically for professional FPV racing. They offer higher capacity, lower internal resistance and lower landing temperatures. They are more efficient than any graphene battery.

 $\label{eq:main_star} ManufacturerGens \ AceModelTAA13004S15X6Minimum \ capacity1300mAhConfiguration4S1P \ / \ 14.8V \ / \ 4CellsDischarge \ rate150CW eight \ (\pm 10g)156 \ gDimensions75 \ \times \ 39 \ \times \ 28 \ mmCharging \ plugJST-XHRDischarge \ plugXT60$ 