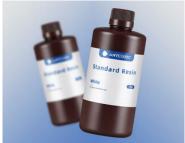

Ref: 6974662350404

AnyCubic Standard Resin (White)

AnyCubic Standard Resin (White)

## AnyCubic Standard Resin (White)

AnyCubic standard resin is distinguished by its excellent adhesion and durability. It is perfect even for novice users. It allows impressive printing speed and unmatched precision - great for highly detailed models. At the same time, it is very easy to clean.