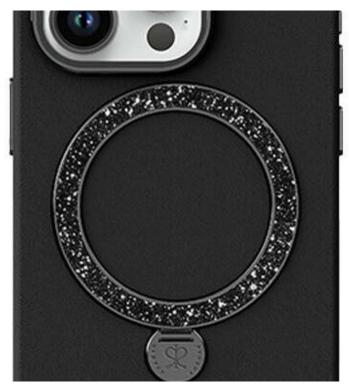

Opt for Joyroom's proposal and enjoy the combination of style and functionality. The Dancing Circle case supports the MagSafe function, and thanks to its high-end crystals it looks exceptionally elegant. Quality materials were used for its construction, which are durable and provide protection for your iPhone 15 Pro. The practical ring can also be used as a stand. Note: the product without original packaging.

## Striking crystals

The unique combination of densely placed premium crystals together with the used gradient technology and engraving technology creates a stunning effect that will delight any jewelry lover. With the Joyroom Dancing Circle case your phone will always look fantastic!

## MagSafe support

The Joyroom Dancing Circle case supports the MagSafe function and comes with a practical ring that can serve as a handle. This allows

you to use MagSafe chargers and accessories, and you can comfortably watch movies or make video calls without having to hold the device in your hand.